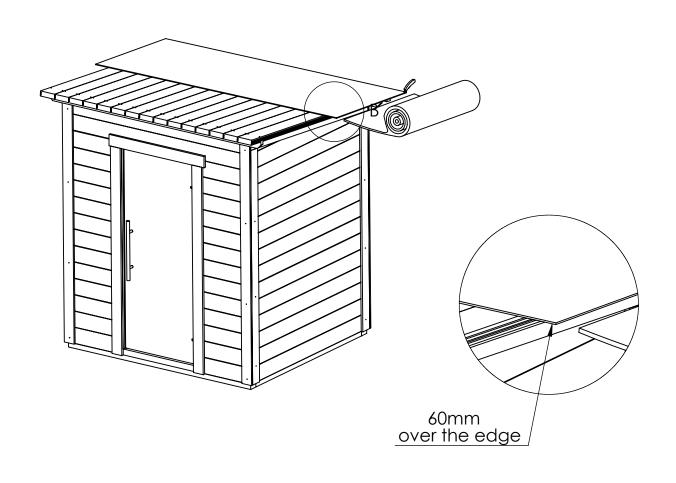

ws | 4*50mm   | 68  |
| Screws | 3,5*40mm | 82  |
| Screws | 3*25mm   | 12  |
| Nails  |          | 128 |
| E      |          | 2   |
| G      |          | 2   |







## Crystalpog











| W2          | 13  |
|-------------|-----|
| W4          | 13  |
| 70mm screws | 104 |









| Door        | 1 |
|-------------|---|
| 40mm screws | 8 |







| 3.1         | 2  |
|-------------|----|
| 3.2         | 2  |
| 3.3         | 2  |
| 3.4         | 2  |
| 3.5         | 2  |
| 40mm screws | 40 |















4.3

40mm screws

1

5





### Crystalpqo





















| backrest1   | 1  |
|-------------|----|
| 6.2         | 2  |
| 70mm screws | 12 |













| Н           | 1 |
|-------------|---|
| Т           | 1 |
| 60mm screws | 6 |





## Crystalpqq5



# Crystalpop











| 7.1         | 1  |
|-------------|----|
| 7.2         | 2  |
| 40mm screws | 15 |