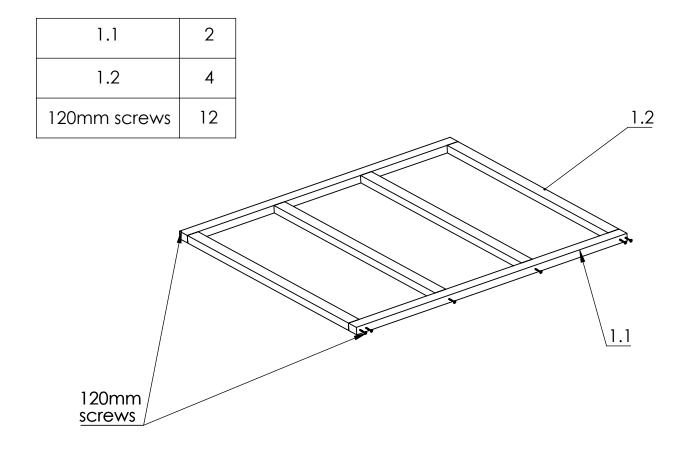

| Screws | 5*140mm  | 2   |
|--------|----------|-----|
| Screws | 5*120mm  | 12  |
| Screws | 4,5*70mm | 232 |
| Screws | 4*60mm   | 14  |
| Screws | 4*50mm   | 68  |
| Screws | 3,5*40mm | 82  |
| Screws | 3*25mm   | 12  |
| Nails  |          | 128 |
| E      |          | 2   |
| G      |          | 2   |