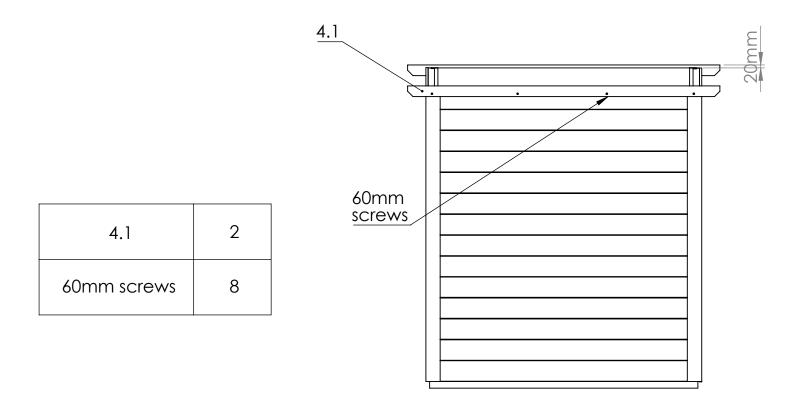

| 729*518                      | 1     |
| Н    |                              | 1     |
| В    |                              | 1     |

| Screws | 5*140mm  | 2   |
|--------|----------|-----|
| Screws | 5*120mm  | 12  |
| Screws | 4,5*70mm | 232 |
| Screws | 4*60mm   | 14  |
| Screws | 4*50mm   | 68  |
| Screws | 3,5*40mm | 82  |
| Screws | 3*25mm   | 12  |
| Nails  |          | 128 |
| E      |          | 2   |
| G      |          | 2   |







## Crystalpog











| W2          | 13  |
|-------------|-----|
| W4          | 13  |
| 70mm screws | 104 |









| Door        | 1 |
|-------------|---|
| 40mm screws | 8 |







| 3.1         | 2  |
|-------------|----|
| 3.2         | 2  |
| 3.3         | 2  |
| 3.4         | 2  |
| 3.5         | 2  |
| 40mm screws | 40 |















4.3

40mm screws

1

5





### Crystalpqo





















| backrest1   | 1  |
|-------------|----|
| 6.2         | 2  |
| 70mm screws | 12 |













| Н           | 1 |
|-------------|---|
| Т           | 1 |
| 60mm screws | 6 |





## Crystalpqq5



# Crystalpop











| 7.1         | 1  |
|-------------|----|
| 7.2         | 2  |
| 40mm screws | 15 |