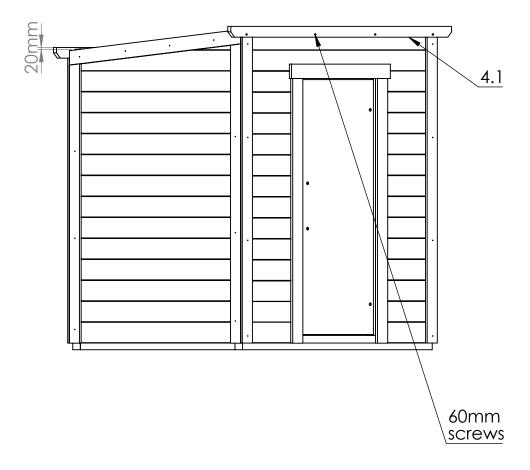

| 729*518                      | 1     |
| Н    |                              | 1     |
| В    |                              | 1     |

| Screws | 5*140mm  | 2   |
|--------|----------|-----|
| Screws | 5*120mm  | 12  |
| Screws | 4,5*70mm | 232 |
| Screws | 4*60mm   | 14  |
| Screws | 4*50mm   | 68  |
| Screws | 3,5*40mm | 82  |
| Screws | 3*25mm   | 12  |
| Nails  |          | 128 |
| E      |          | 2   |
| G      |          | 2   |







## Crystalpog











| W2          | 13  |
|-------------|-----|
| W4          | 13  |
| 70mm screws | 104 |









| Door        | 1 |
|-------------|---|
| 40mm screws | 8 |







| 3.1         | 2  |
|-------------|----|
| 3.2         | 2  |
| 3.3         | 2  |
| 3.4         | 2  |
| 3.5         | 2  |
| 40mm screws | 40 |















4.3

40mm screws

1

5





### Crystalpqo





















| backrest1   | 1  |
|-------------|----|
| 6.2         | 2  |
| 70mm screws | 12 |













| Н           | 1 |
|-------------|---|
| Т           | 1 |
| 60mm screws | 6 |





## Crystalpqq5



# Crystalpop











| 7.1         | 1  |
|-------------|----|
| 7.2         | 2  |
| 40mm screws | 15 |