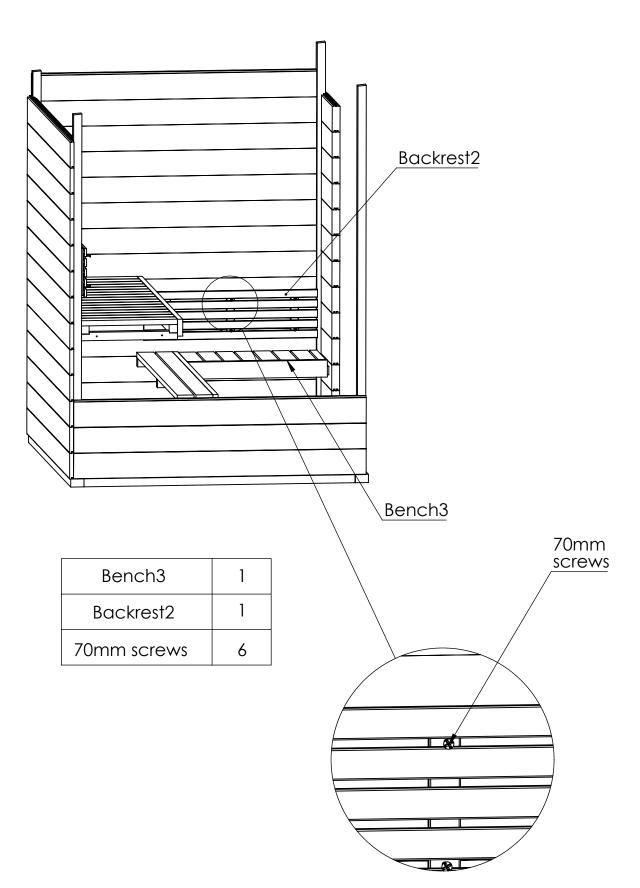

| 2   |
|--------|----------|-----|
| Screws | 5*120mm  | 12  |
| Screws | 4,5*70mm | 232 |
| Screws | 4*60mm   | 14  |
| Screws | 4*50mm   | 68  |
| Screws | 3,5*40mm | 82  |
| Screws | 3*25mm   | 12  |
| Nails  |          | 128 |
| E      |          | 2   |
| G      |          | 2   |







## Crystalpog











| W2          | 13  |
|-------------|-----|
| W4          | 13  |
| 70mm screws | 104 |









| Door        | 1 |
|-------------|---|
| 40mm screws | 8 |







| 3.1         | 2  |
|-------------|----|
| 3.2         | 2  |
| 3.3         | 2  |
| 3.4         | 2  |
| 3.5         | 2  |
| 40mm screws | 40 |















4.3

40mm screws

1

5





### Crystalpqo





















| backrest1   | 1  |
|-------------|----|
| 6.2         | 2  |
| 70mm screws | 12 |













| Н           | 1 |
|-------------|---|
| Т           | 1 |
| 60mm screws | 6 |





## Crystalpqq5



# Crystalpop











| 7.1         | 1  |
|-------------|----|
| 7.2         | 2  |
| 40mm screws | 15 |