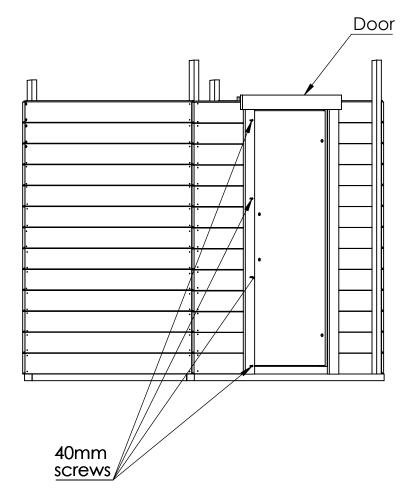

| Door | <b>Crystalp</b> (1840*925*82 | -<br> |
|------|------------------------------|-------|
| T    | 729*518                      | 1     |
| Н    |                              | 1     |
| В    |                              | 1     |

| Screws | 5*140mm  | 2   |
|--------|----------|-----|
| Screws | 5*120mm  | 12  |
| Screws | 4,5*70mm | 232 |
| Screws | 4*60mm   | 14  |
| Screws | 4*50mm   | 68  |
| Screws | 3,5*40mm | 82  |
| Screws | 3*25mm   | 12  |
| Nails  |          | 128 |
| E      |          | 2   |
| G      |          | 2   |







## Crystalpog











| W2          | 13  |
|-------------|-----|
| W4          | 13  |
| 70mm screws | 104 |









| Door        | 1 |
|-------------|---|
| 40mm screws | 8 |







| 3.1         | 2  |
|-------------|----|
| 3.2         | 2  |
| 3.3         | 2  |
| 3.4         | 2  |
| 3.5         | 2  |
| 40mm screws | 40 |















4.3

40mm screws

1

5





### Crystalpqo





















| backrest1   | 1  |
|-------------|----|
| 6.2         | 2  |
| 70mm screws | 12 |













| Н           | 1 |
|-------------|---|
| Т           | 1 |
| 60mm screws | 6 |





## Crystalpqq5



# Crystalpop











| 7.1         | 1  |
|-------------|----|
| 7.2         | 2  |
| 40mm screws | 15 |