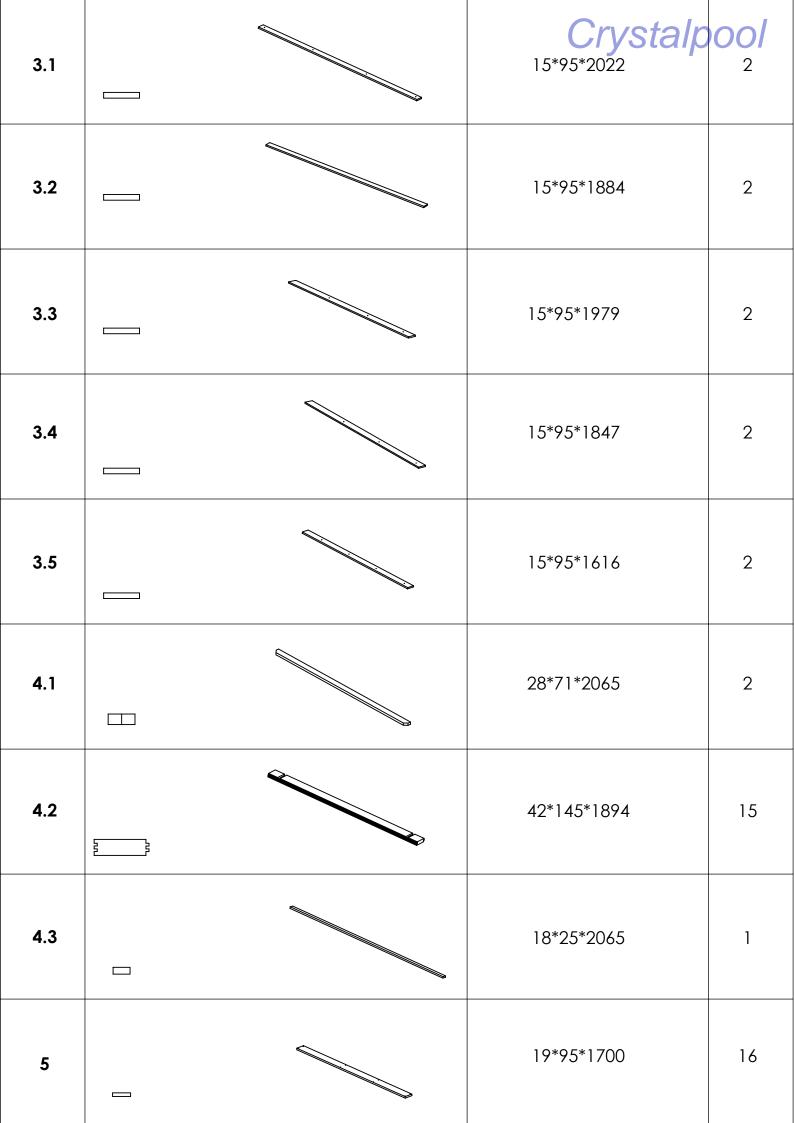

## Crystalpog

| W2          | 13  |
|-------------|-----|
| W4          | 13  |
| 70mm screws | 104 |

| Door        | 1 |
|-------------|---|
| 40mm screws | 8 |

| 3.1         | 2  |
|-------------|----|
| 3.2         | 2  |
| 3.3         | 2  |
| 3.4         | 2  |
| 3.5         | 2  |
| 40mm screws | 40 |

4.3

40mm screws

1

5