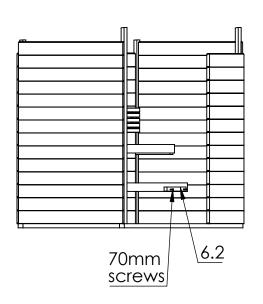

### Crystalpqo

| backrest1   | 1  |
|-------------|----|
| 6.2         | 2  |
| 70mm screws | 12 |

| Н           | 1 |
|-------------|---|
| Т           | 1 |
| 60mm screws | 6 |