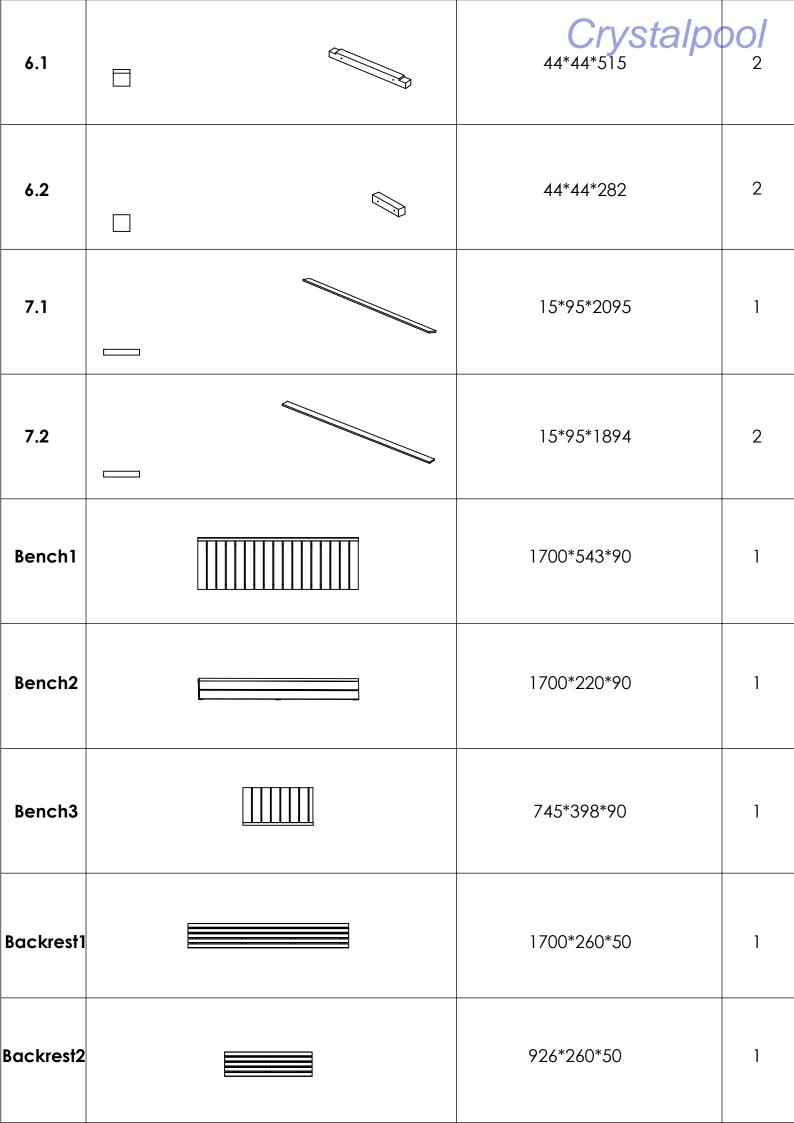

### Crystalpqo

| backrest1   | 1  |
|-------------|----|
| 6.2         | 2  |
| 70mm screws | 12 |

| Н           | 1 |
|-------------|---|
| Т           | 1 |
| 60mm screws | 6 |

# Crystalpop

| 7.1         | 1  |
|-------------|----|
| 7.2         | 2  |
| 40mm screws | 15 |