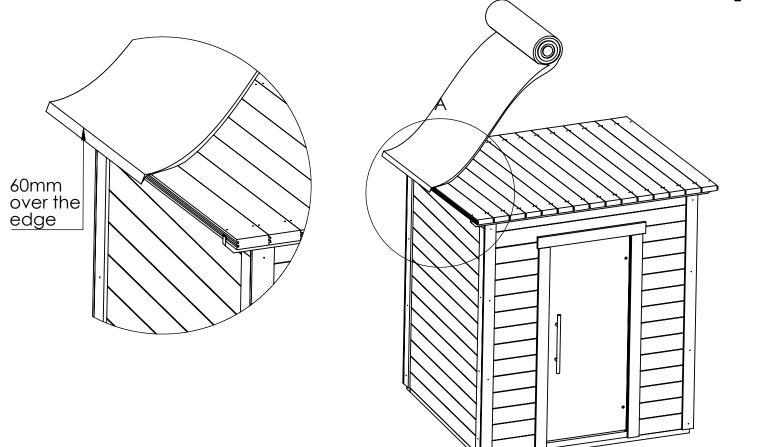

rews | 4*50mm   | 68  |
| Screws | 3,5*40mm | 82  |
| Screws | 3*25mm   | 12  |
| Nails  |          | 128 |
| E      |          | 2   |
| G      |          | 2   |







## Crystalpog











| W2          | 13  |
|-------------|-----|
| W4          | 13  |
| 70mm screws | 104 |









| Door        | 1 |
|-------------|---|
| 40mm screws | 8 |







| 3.1         | 2  |
|-------------|----|
| 3.2         | 2  |
| 3.3         | 2  |
| 3.4         | 2  |
| 3.5         | 2  |
| 40mm screws | 40 |















4.3

40mm screws

1

5





### Crystalpqo





















| backrest1   | 1  |
|-------------|----|
| 6.2         | 2  |
| 70mm screws | 12 |













| Н           | 1 |
|-------------|---|
| Т           | 1 |
| 60mm screws | 6 |





## Crystalpqq5



# Crystalpop











| 7.1         | 1  |
|-------------|----|
| 7.2         | 2  |
| 40mm screws | 15 |