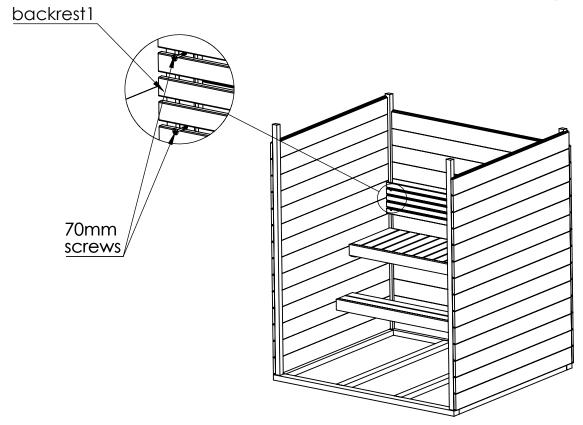

### Crystalpqo

| backrest1   | 1  |
|-------------|----|
| 6.2         | 2  |
| 70mm screws | 12 |

| Н           | 1 |
|-------------|---|
| Т           | 1 |
| 60mm screws | 6 |