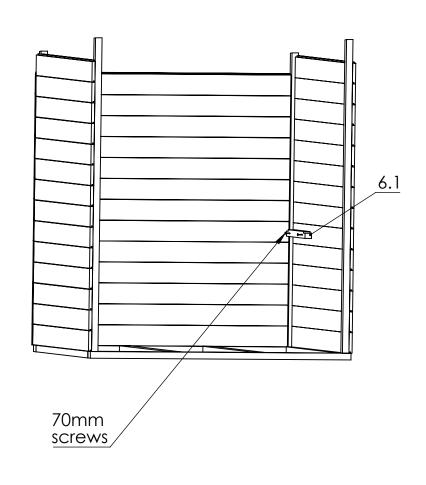

## Crystalpog

| W2          | 13  |
|-------------|-----|
| W4          | 13  |
| 70mm screws | 104 |

| Door        | 1 |
|-------------|---|
| 40mm screws | 8 |

| 3.1         | 2  |
|-------------|----|
| 3.2         | 2  |
| 3.3         | 2  |
| 3.4         | 2  |
| 3.5         | 2  |
| 40mm screws | 40 |