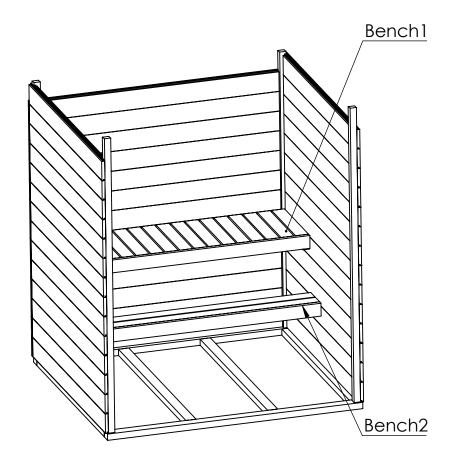

### Crystalpqo

| backrest1   | 1  |
|-------------|----|
| 6.2         | 2  |
| 70mm screws | 12 |

| Н           | 1 |
|-------------|---|
| Т           | 1 |
| 60mm screws | 6 |