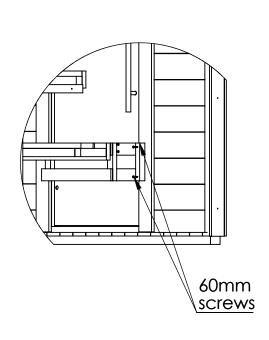

### Crystalpqo

| backrest1   | 1  |
|-------------|----|
| 6.2         | 2  |
| 70mm screws | 12 |

| Н           | 1 |
|-------------|---|
| Т           | 1 |
| 60mm screws | 6 |