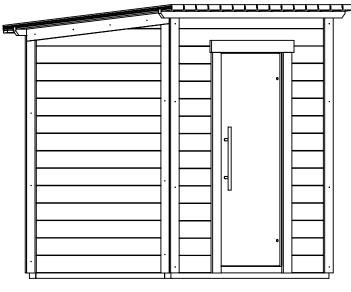

|
|--------|----------|-----|
| Screws | 5*120mm  | 12  |
| Screws | 4,5*70mm | 232 |
| Screws | 4*60mm   | 14  |
| Screws | 4*50mm   | 68  |
| Screws | 3,5*40mm | 82  |
| Screws | 3*25mm   | 12  |
| Nails  |          | 128 |
| E      |          | 2   |
| G      |          | 2   |







## Crystalpog











| W2          | 13  |
|-------------|-----|
| W4          | 13  |
| 70mm screws | 104 |









| Door        | 1 |
|-------------|---|
| 40mm screws | 8 |







| 3.1         | 2  |
|-------------|----|
| 3.2         | 2  |
| 3.3         | 2  |
| 3.4         | 2  |
| 3.5         | 2  |
| 40mm screws | 40 |















4.3

40mm screws

1

5





### Crystalpqo





















| backrest1   | 1  |
|-------------|----|
| 6.2         | 2  |
| 70mm screws | 12 |













| Н           | 1 |
|-------------|---|
| Т           | 1 |
| 60mm screws | 6 |





## Crystalpqq5



# Crystalpop











| 7.1         | 1  |
|-------------|----|
| 7.2         | 2  |
| 40mm screws | 15 |