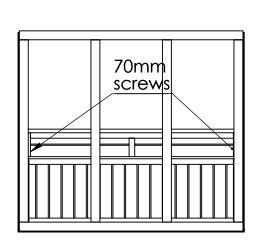

## Crystalpog

| W2          | 13  |
|-------------|-----|
| W4          | 13  |
| 70mm screws | 104 |

| Door        | 1 |
|-------------|---|
| 40mm screws | 8 |

| 3.1         | 2  |
|-------------|----|
| 3.2         | 2  |
| 3.3         | 2  |
| 3.4         | 2  |
| 3.5         | 2  |
| 40mm screws | 40 |