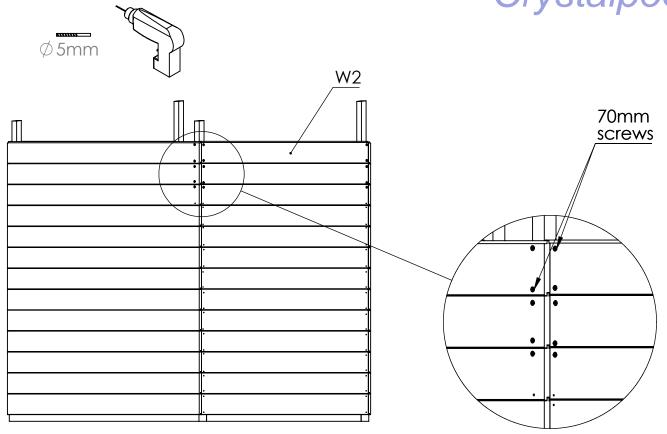

## Crystalpog

| W2          | 13  |
|-------------|-----|
| W4          | 13  |
| 70mm screws | 104 |

| Door        | 1 |
|-------------|---|
| 40mm screws | 8 |

| 3.1         | 2  |
|-------------|----|
| 3.2         | 2  |
| 3.3         | 2  |
| 3.4         | 2  |
| 3.5         | 2  |
| 40mm screws | 40 |