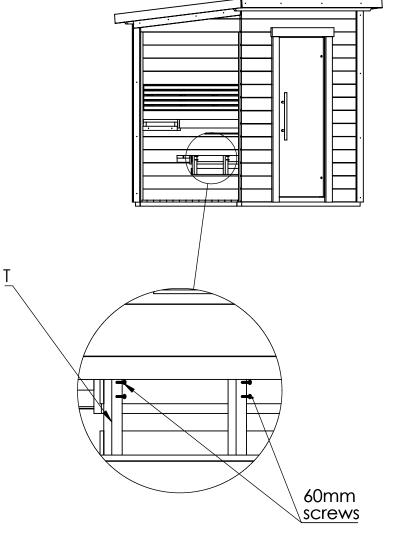

### Crystalpqo

| backrest1   | 1  |
|-------------|----|
| 6.2         | 2  |
| 70mm screws | 12 |

| Н           | 1 |
|-------------|---|
| Т           | 1 |
| 60mm screws | 6 |