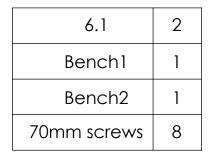

### Crystalpqo

| backrest1   | 1  |
|-------------|----|
| 6.2         | 2  |
| 70mm screws | 12 |

| Н           | 1 |
|-------------|---|
| Т           | 1 |
| 60mm screws | 6 |