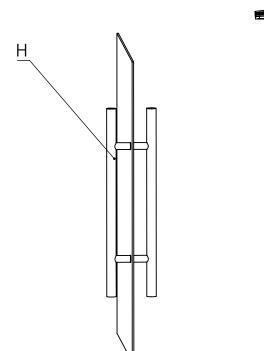

| Door | <b>Crystalp</b> (1840*925*82 | -<br> |
|------|------------------------------|-------|
| T    | 729*518                      | 1     |
| Н    |                              | 1     |
| В    |                              | 1     |

### Crystalpqo

| backrest1   | 1  |
|-------------|----|
| 6.2         | 2  |
| 70mm screws | 12 |

| Н           | 1 |
|-------------|---|
| Т           | 1 |
| 60mm screws | 6 |