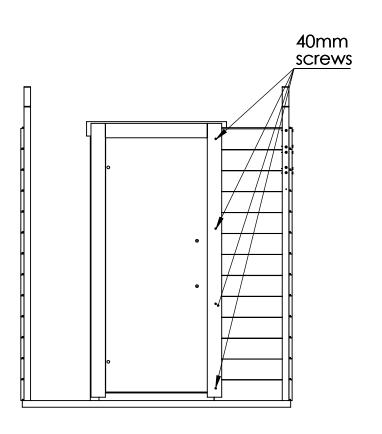

| Door | <b>Crystalp</b> (1840*925*82 | -<br> |
|------|------------------------------|-------|
| T    | 729*518                      | 1     |
| Н    |                              | 1     |
| В    |                              | 1     |

| Screws | 5*140mm  | 2   |
|--------|----------|-----|
| Screws | 5*120mm  | 12  |
| Screws | 4,5*70mm | 232 |
| Screws | 4*60mm   | 14  |
| Screws | 4*50mm   | 68  |
| Screws | 3,5*40mm | 82  |
| Screws | 3*25mm   | 12  |
| Nails  |          | 128 |
| E      |          | 2   |
| G      |          | 2   |







## Crystalpog











| W2          | 13  |
|-------------|-----|
| W4          | 13  |
| 70mm screws | 104 |









| Door        | 1 |
|-------------|---|
| 40mm screws | 8 |







| 3.1         | 2  |
|-------------|----|
| 3.2         | 2  |
| 3.3         | 2  |
| 3.4         | 2  |
| 3.5         | 2  |
| 40mm screws | 40 |















4.3

40mm screws

1

5





### Crystalpqo





















| backrest1   | 1  |
|-------------|----|
| 6.2         | 2  |
| 70mm screws | 12 |













| Н           | 1 |
|-------------|---|
| Т           | 1 |
| 60mm screws | 6 |





## Crystalpqq5



# Crystalpop











| 7.1         | 1  |
|-------------|----|
| 7.2         | 2  |
| 40mm screws | 15 |