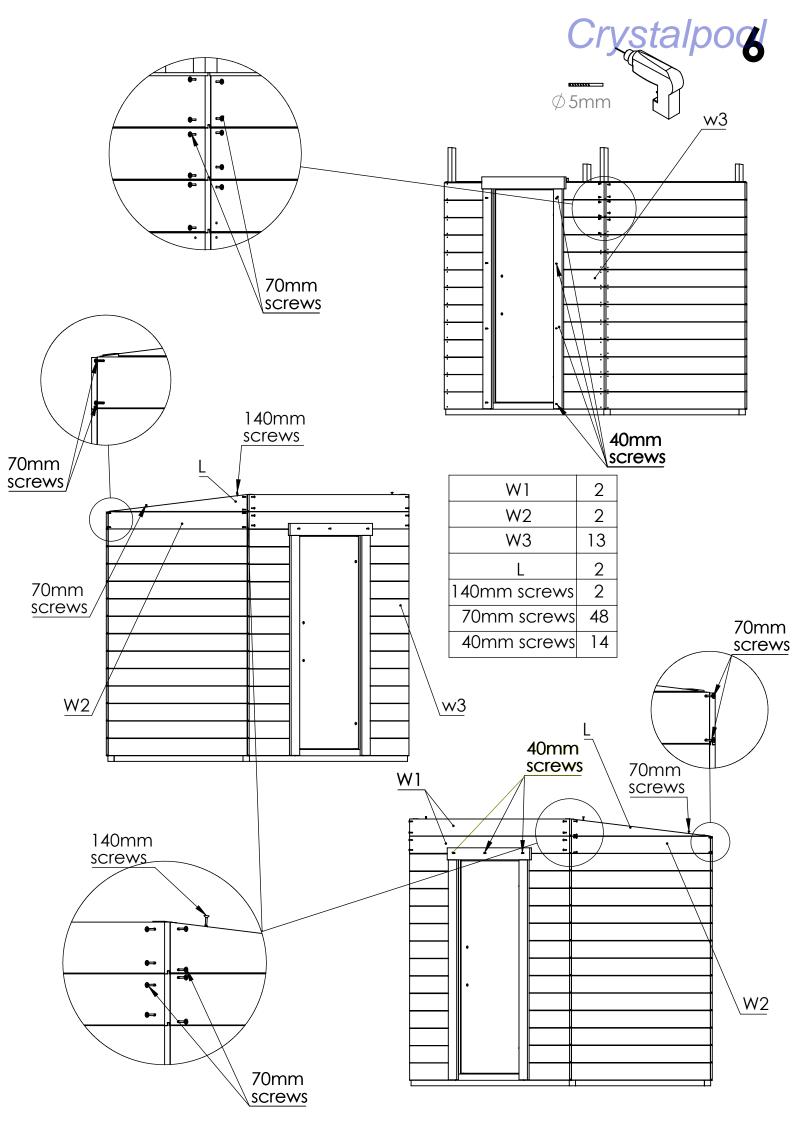

## Crystalpog

| W2          | 13  |
|-------------|-----|
| W4          | 13  |
| 70mm screws | 104 |

| Door        | 1 |
|-------------|---|
| 40mm screws | 8 |

| 3.1         | 2  |
|-------------|----|
| 3.2         | 2  |
| 3.3         | 2  |
| 3.4         | 2  |
| 3.5         | 2  |
| 40mm screws | 40 |

4.3

40mm screws

1

5