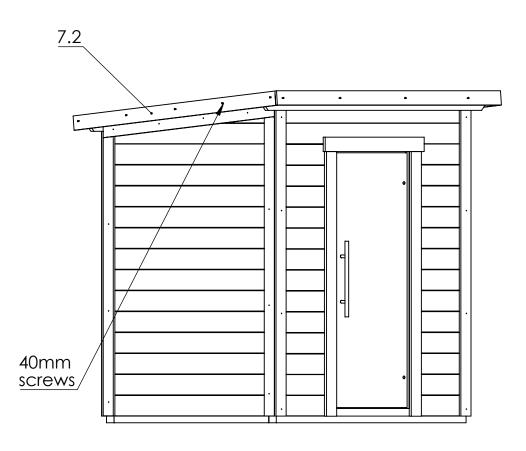

# Crystalpop

| 7.1         | 1  |
|-------------|----|
| 7.2         | 2  |
| 40mm screws | 15 |