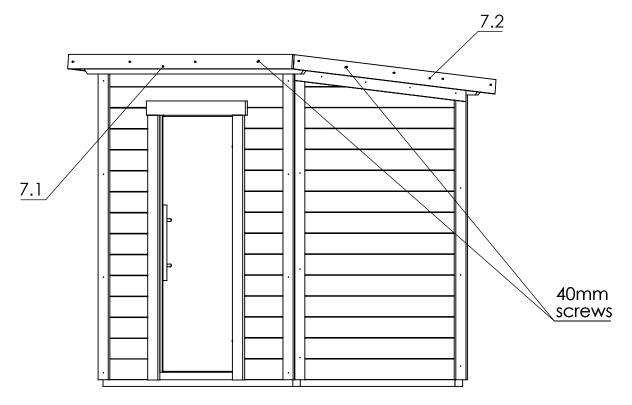

# Crystalpop

| 7.1         | 1  |
|-------------|----|
| 7.2         | 2  |
| 40mm screws | 15 |