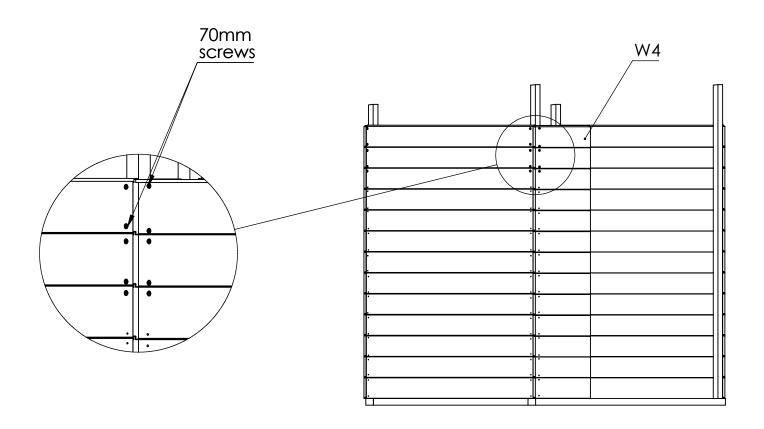

## Crystalpog

| W2          | 13  |
|-------------|-----|
| W4          | 13  |
| 70mm screws | 104 |

| Door        | 1 |
|-------------|---|
| 40mm screws | 8 |

| 3.1         | 2  |
|-------------|----|
| 3.2         | 2  |
| 3.3         | 2  |
| 3.4         | 2  |
| 3.5         | 2  |
| 40mm screws | 40 |