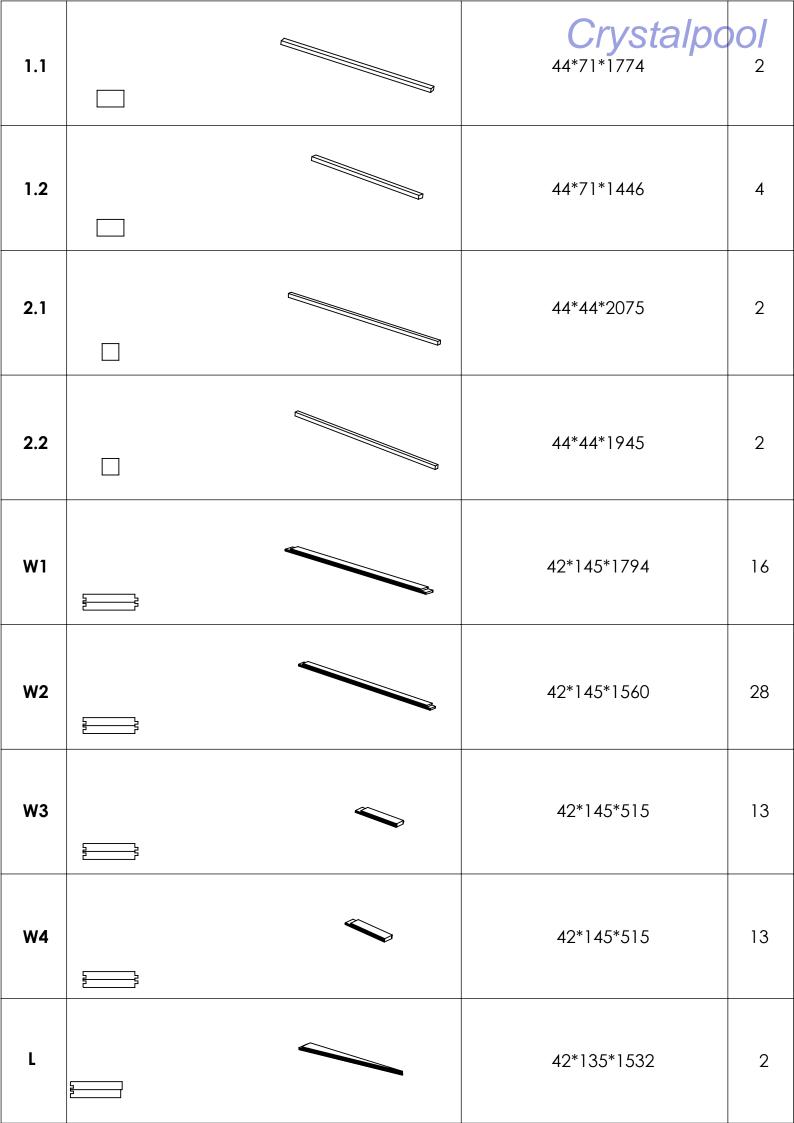

| Screws | 5*140mm  | 2   |
|--------|----------|-----|
| Screws | 5*120mm  | 12  |
| Screws | 4,5*70mm | 232 |
| Screws | 4*60mm   | 14  |
| Screws | 4*50mm   | 68  |
| Screws | 3,5*40mm | 82  |
| Screws | 3*25mm   | 12  |
| Nails  |          | 128 |
| E      |          | 2   |
| G      |          | 2   |

## Crystalpog

| W2          | 13  |
|-------------|-----|
| W4          | 13  |
| 70mm screws | 104 |

| Door        | 1 |
|-------------|---|
| 40mm screws | 8 |

| 3.1         | 2  |
|-------------|----|
| 3.2         | 2  |
| 3.3         | 2  |
| 3.4         | 2  |
| 3.5         | 2  |
| 40mm screws | 40 |

4.3

40mm screws

1

5