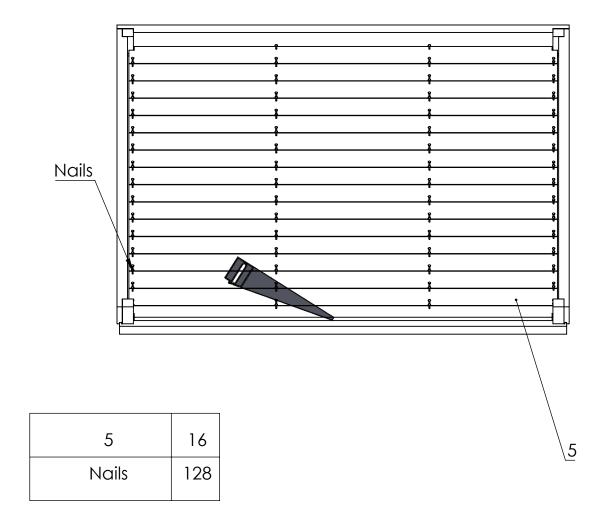

| Screws | 5*140mm  | 2   |
|--------|----------|-----|
| Screws | 5*120mm  | 12  |
| Screws | 4,5*70mm | 232 |
| Screws | 4*60mm   | 14  |
| Screws | 4*50mm   | 68  |
| Screws | 3,5*40mm | 82  |
| Screws | 3*25mm   | 12  |
| Nails  |          | 128 |
| E      |          | 2   |
| G      |          | 2   |