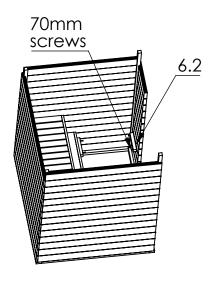

### Crystalpqo

| backrest1   | 1  |
|-------------|----|
| 6.2         | 2  |
| 70mm screws | 12 |

| Н           | 1 |
|-------------|---|
| Т           | 1 |
| 60mm screws | 6 |