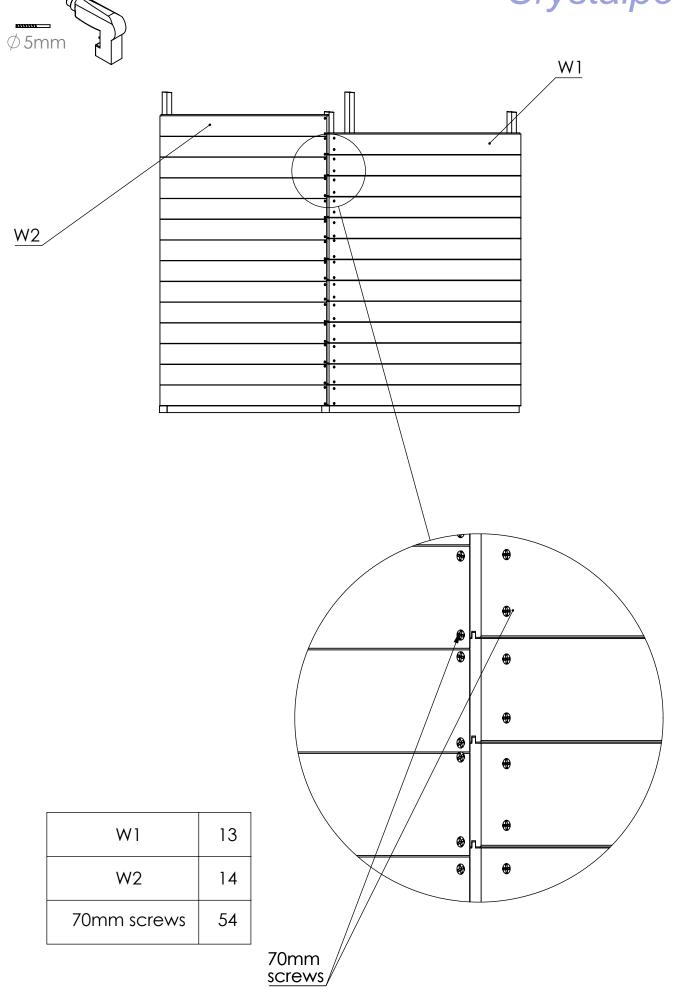

## Crystalpog

| W2          | 13  |
|-------------|-----|
| W4          | 13  |
| 70mm screws | 104 |

| Door        | 1 |
|-------------|---|
| 40mm screws | 8 |

| 3.1         | 2  |
|-------------|----|
| 3.2         | 2  |
| 3.3         | 2  |
| 3.4         | 2  |
| 3.5         | 2  |
| 40mm screws | 40 |