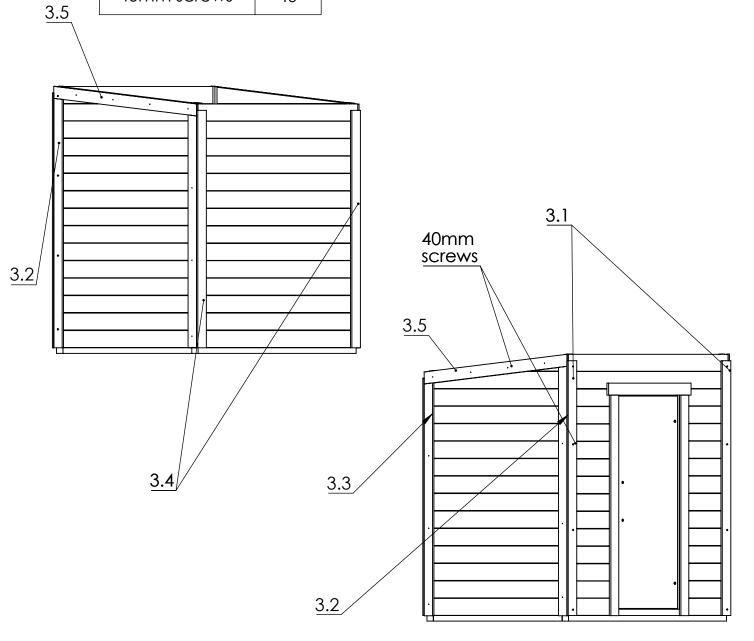

## Crystalpog

| W2          | 13  |
|-------------|-----|
| W4          | 13  |
| 70mm screws | 104 |

| Door        | 1 |
|-------------|---|
| 40mm screws | 8 |

| 3.1         | 2  |
|-------------|----|
| 3.2         | 2  |
| 3.3         | 2  |
| 3.4         | 2  |
| 3.5         | 2  |
| 40mm screws | 40 |