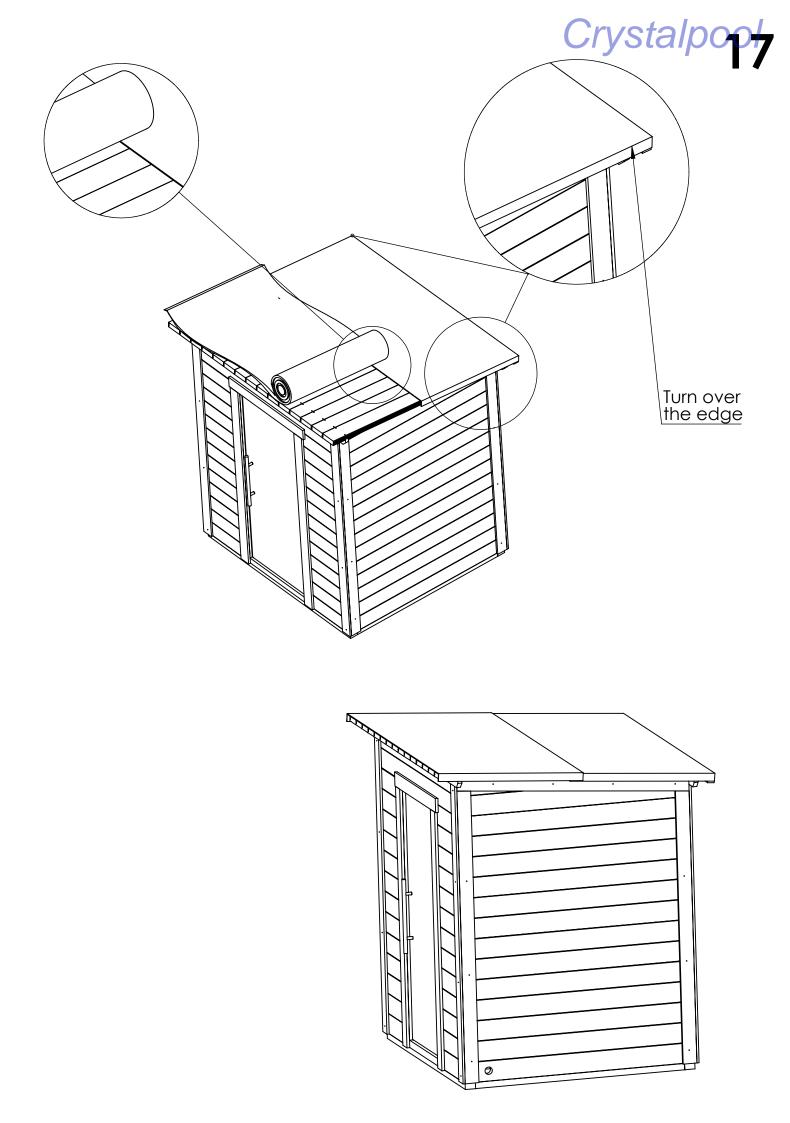

# Crystalpop

| 7.1         | 1  |
|-------------|----|
| 7.2         | 2  |
| 40mm screws | 15 |