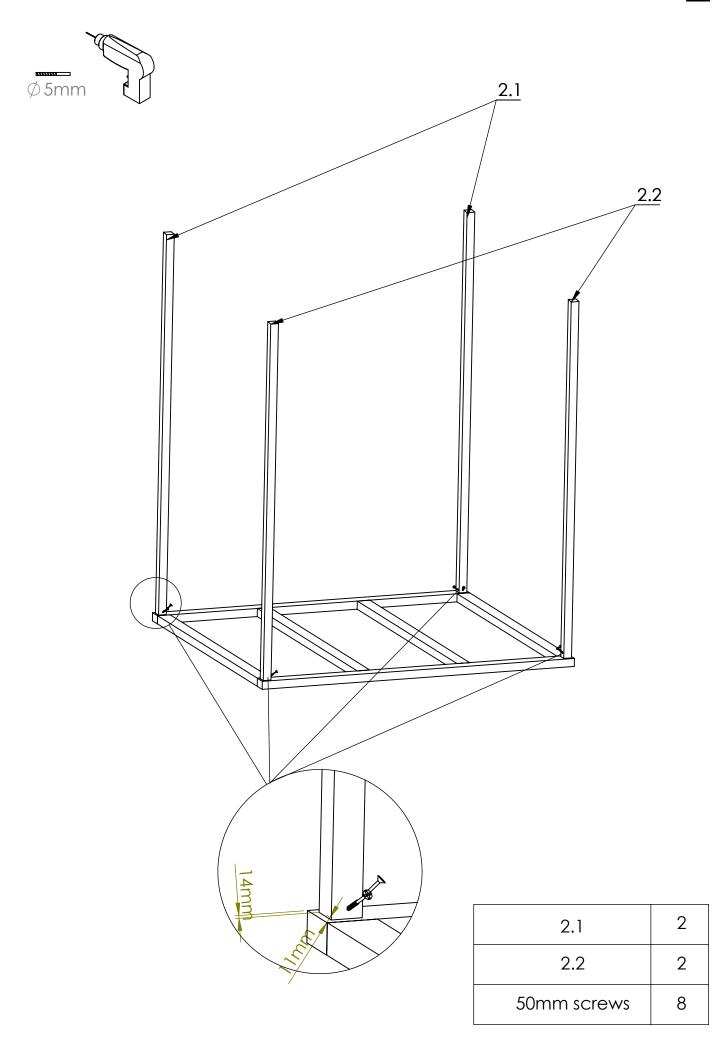

| Screws | 5*140mm  | 2   |
|--------|----------|-----|
| Screws | 5*120mm  | 12  |
| Screws | 4,5*70mm | 232 |
| Screws | 4*60mm   | 14  |
| Screws | 4*50mm   | 68  |
| Screws | 3,5*40mm | 82  |
| Screws | 3*25mm   | 12  |
| Nails  |          | 128 |
| E      |          | 2   |
| G      |          | 2   |