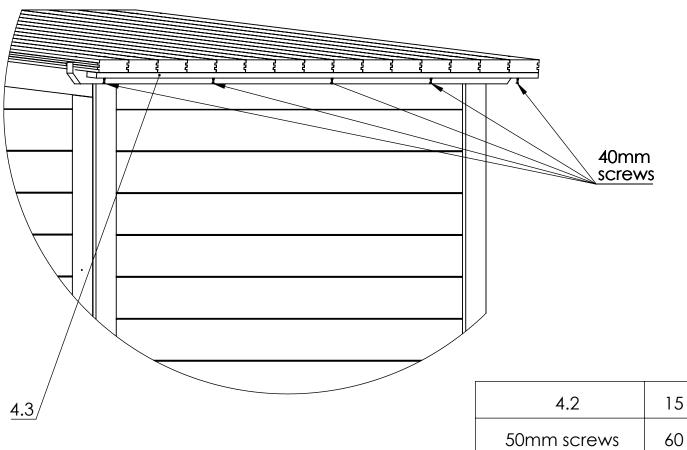

| 1     |
| Н    |                              | 1     |
| В    |                              | 1     |

| Screws | 5*140mm  | 2   |
|--------|----------|-----|
| Screws | 5*120mm  | 12  |
| Screws | 4,5*70mm | 232 |
| Screws | 4*60mm   | 14  |
| Screws | 4*50mm   | 68  |
| Screws | 3,5*40mm | 82  |
| Screws | 3*25mm   | 12  |
| Nails  |          | 128 |
| E      |          | 2   |
| G      |          | 2   |







## Crystalpog











| W2          | 13  |
|-------------|-----|
| W4          | 13  |
| 70mm screws | 104 |









| Door        | 1 |
|-------------|---|
| 40mm screws | 8 |







| 3.1         | 2  |
|-------------|----|
| 3.2         | 2  |
| 3.3         | 2  |
| 3.4         | 2  |
| 3.5         | 2  |
| 40mm screws | 40 |















4.3

40mm screws

1

5





### Crystalpqo





















| backrest1   | 1  |
|-------------|----|
| 6.2         | 2  |
| 70mm screws | 12 |













| Н           | 1 |
|-------------|---|
| Т           | 1 |
| 60mm screws | 6 |





## Crystalpqq5



# Crystalpop











| 7.1         | 1  |
|-------------|----|
| 7.2         | 2  |
| 40mm screws | 15 |