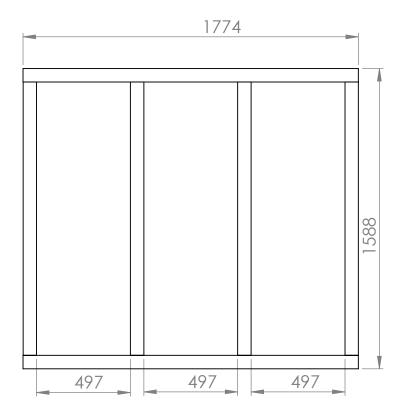

| Door | <b>Crystalp</b> (1840*925*82 | -<br> |
|------|------------------------------|-------|
| T    | 729*518                      | 1     |
| Н    |                              | 1     |
| В    |                              | 1     |

| Screws | 5*140mm  | 2   |
|--------|----------|-----|
| Screws | 5*120mm  | 12  |
| Screws | 4,5*70mm | 232 |
| Screws | 4*60mm   | 14  |
| Screws | 4*50mm   | 68  |
| Screws | 3,5*40mm | 82  |
| Screws | 3*25mm   | 12  |
| Nails  |          | 128 |
| E      |          | 2   |
| G      |          | 2   |







## Crystalpog











| W2          | 13  |
|-------------|-----|
| W4          | 13  |
| 70mm screws | 104 |









| Door        | 1 |
|-------------|---|
| 40mm screws | 8 |







| 3.1         | 2  |
|-------------|----|
| 3.2         | 2  |
| 3.3         | 2  |
| 3.4         | 2  |
| 3.5         | 2  |
| 40mm screws | 40 |















4.3

40mm screws

1

5





### Crystalpqo





















| backrest1   | 1  |
|-------------|----|
| 6.2         | 2  |
| 70mm screws | 12 |













| Н           | 1 |
|-------------|---|
| Т           | 1 |
| 60mm screws | 6 |





## Crystalpqq5



# Crystalpop











| 7.1         | 1  |
|-------------|----|
| 7.2         | 2  |
| 40mm screws | 15 |