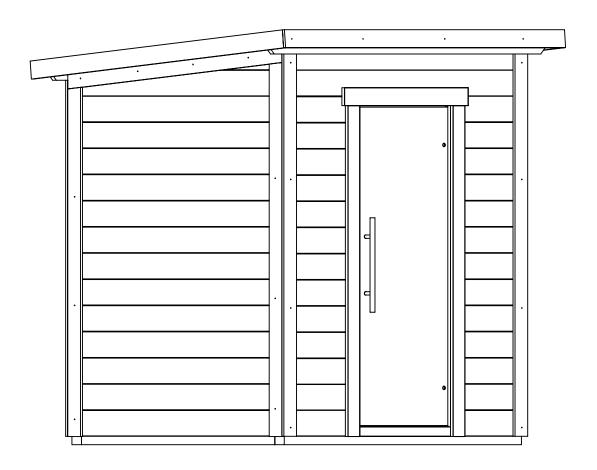

| Door | <b>Crystalp</b> (1840*925*82 | -<br> |
|------|------------------------------|-------|
| T    | 729*518                      | 1     |
| Н    |                              | 1     |
| В    |                              | 1     |