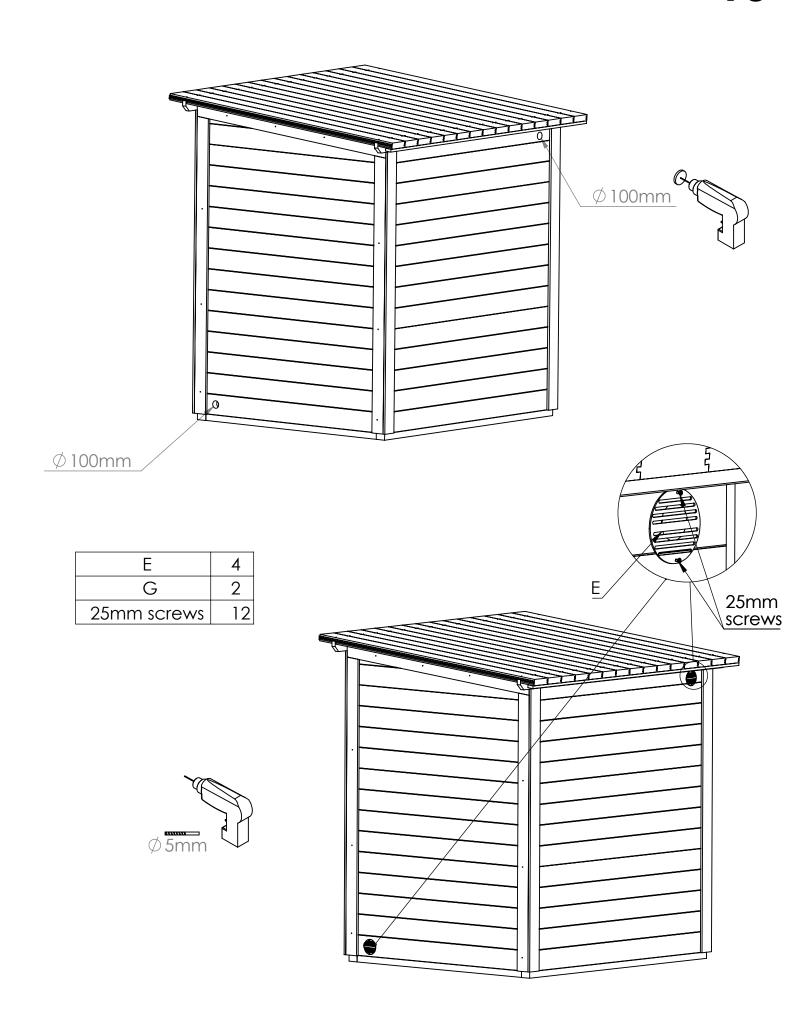

| Screws | 5*140mm  | 2   |
|--------|----------|-----|
| Screws | 5*120mm  | 12  |
| Screws | 4,5*70mm | 232 |
| Screws | 4*60mm   | 14  |
| Screws | 4*50mm   | 68  |
| Screws | 3,5*40mm | 82  |
| Screws | 3*25mm   | 12  |
| Nails  |          | 128 |
| E      |          | 2   |
| G      |          | 2   |