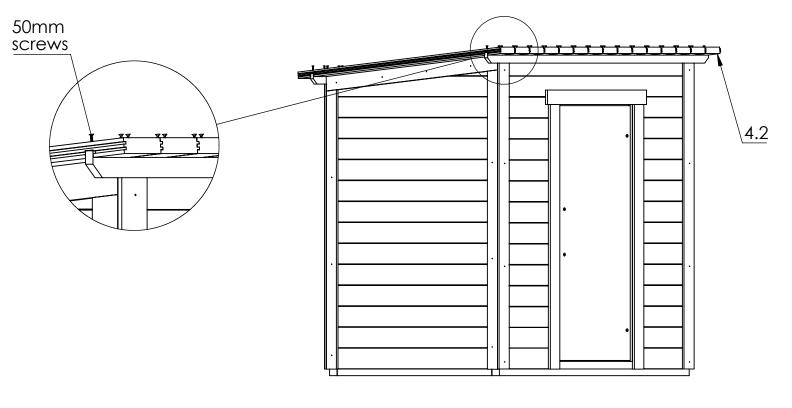

| 1     |
| Н    |                              | 1     |
| В    |                              | 1     |

| Screws | 5*140mm  | 2   |
|--------|----------|-----|
| Screws | 5*120mm  | 12  |
| Screws | 4,5*70mm | 232 |
| Screws | 4*60mm   | 14  |
| Screws | 4*50mm   | 68  |
| Screws | 3,5*40mm | 82  |
| Screws | 3*25mm   | 12  |
| Nails  |          | 128 |
| E      |          | 2   |
| G      |          | 2   |







## Crystalpog











| W2          | 13  |
|-------------|-----|
| W4          | 13  |
| 70mm screws | 104 |









| Door        | 1 |
|-------------|---|
| 40mm screws | 8 |







| 3.1         | 2  |
|-------------|----|
| 3.2         | 2  |
| 3.3         | 2  |
| 3.4         | 2  |
| 3.5         | 2  |
| 40mm screws | 40 |















4.3

40mm screws

1

5





### Crystalpqo





















| backrest1   | 1  |
|-------------|----|
| 6.2         | 2  |
| 70mm screws | 12 |













| Н           | 1 |
|-------------|---|
| Т           | 1 |
| 60mm screws | 6 |





## Crystalpqq5



# Crystalpop











| 7.1         | 1  |
|-------------|----|
| 7.2         | 2  |
| 40mm screws | 15 |