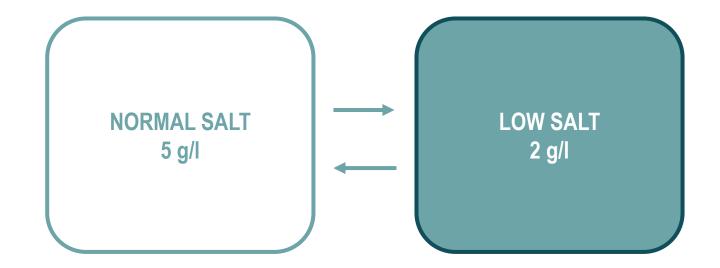

### **Example**

**NORMAL SALT** 

Pool volume 80 m<sup>3</sup>

Salt concentration 5 g/l

Chlorine production 16 g/h

**LOW SALT** 

Pool volume 60 m<sup>3</sup>

Salt concentration 2 g/l

Chlorine production 12 g/h