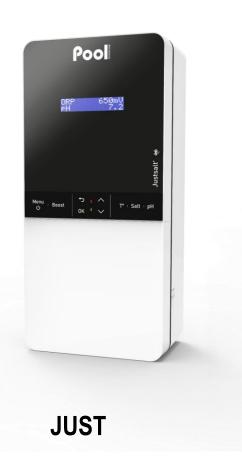

### DESIGN AND ERGONOMICS

Backlit LCD display for easy navigation

Permanent display of ORP and pH values, warning messages

"Soft touch" keyboard with quick access buttons for easy operation

**Operation and warning LEDs** 

Checking of salt level and water temperature

# ZOOM: JUSTSALT® PRO CONNECT

### 4 FUNCTIONS

Salt water chlorination

pH regulation

**ORP** control

Connectivity