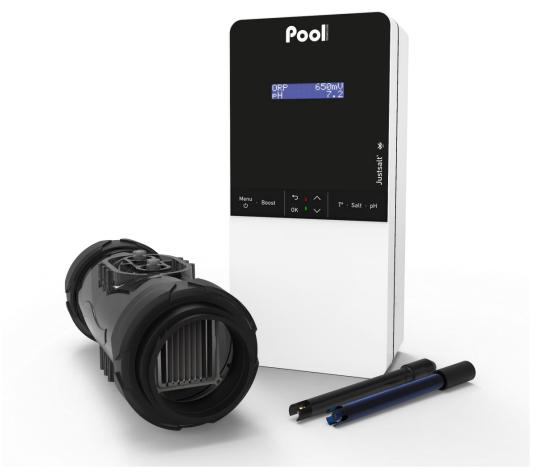

### DESIGN AND ERGONOMICS

Backlit LCD display for easy navigation

Permanent display of ORP and pH values, warning messages

"Soft touch" keyboard with quick access buttons for easy operation

**Operation and warning LEDs** 

Checking of salt level and water temperature

### 4 FUNCTIONS

Salt water chlorination

pH regulation

**ORP** control

Connectivity

### ... MANY FEATURES

**Self-cleaning cell** by adjustable polarity inversion

Memory Superboost for a 125% superchlorination for up to 48 hours

Cell wear and tear indicator

### ... MANY FEATURES

**Proportional** pH regulation

Adjustable acid concentration

**Probe calibration** alarms

**Events history** 

Automatic wintering and restarting

### **Filtration**

Lightning

**Cover sensor** 