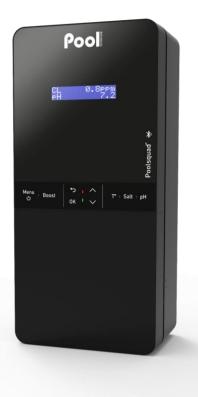

### DESIGN AND ERGONOMICS

Backlit LCD display for easy navigation

Permanent display of ORP and pH values, warning messages

"Soft touch" keyboard with quick access buttons for easy operation

**Operation and warning LEDs** 

Checking of salt level and water temperature

# ZOOM: JUSTSALT® PRO CONNECT

### 4 FUNCTIONS

Salt water chlorination

pH regulation

**ORP** control

Connectivity