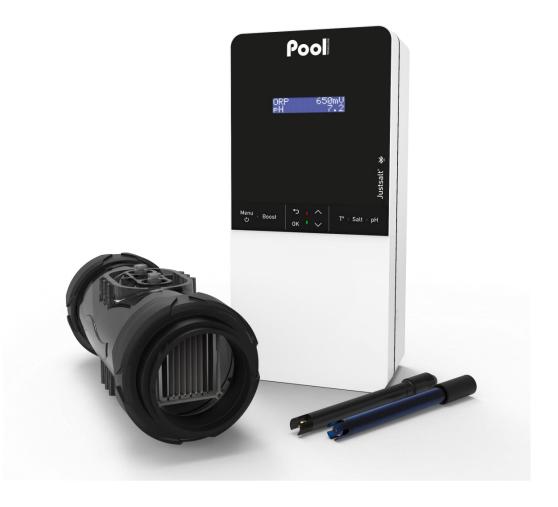

### DESIGN AND ERGONOMICS

Backlit LCD display for easy navigation

Permanent display of ORP and pH values, warning messages

"Soft touch" keyboard with quick access buttons for easy operation

**Operation and warning LEDs** 

Checking of salt level and water temperature

### 4 FUNCTIONS

Salt water chlorination

pH regulation

**ORP** control

Connectivity

### ... MANY FEATURES

**Self-cleaning cell** by adjustable polarity inversion

Memory Superboost for a 125% superchlorination for up to 48 hours

Cell wear and tear indicator

### ... MANY FEATURES

**Proportional** pH regulation

Adjustable acid concentration

**Probe calibration** alarms

**Events history** 

Automatic wintering and restarting

### **Filtration**

Lightning

**Cover sensor** 