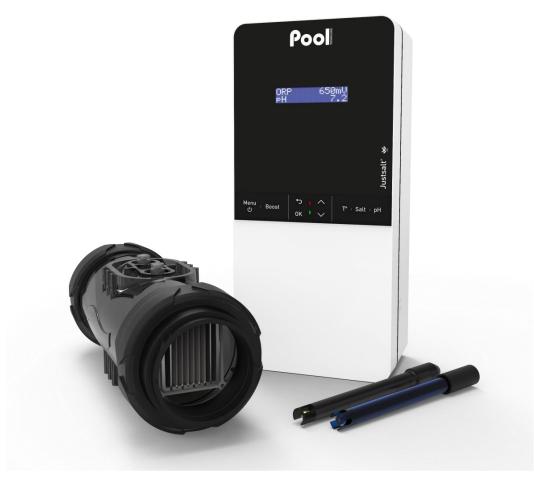

### DESIGN AND ERGONOMICS

Backlit LCD display for easy navigation

Permanent display of ORP and pH values, warning messages

"Soft touch" keyboard with quick access buttons for easy operation

**Operation and warning LEDs** 

Checking of salt level and water temperature

### 4 FUNCTIONS

Salt water chlorination

pH regulation

**ORP** control

Connectivity

### ... MANY FEATURES

**Self-cleaning cell** by adjustable polarity inversion

Memory Superboost for a 125% superchlorination for up to 48 hours

Cell wear and tear indicator

### ... MANY FEATURES

**Proportional** pH regulation

Adjustable acid concentration

**Probe calibration** alarms

**Events history** 

Automatic wintering and restarting

### **Filtration**

Lightning

**Cover sensor** 