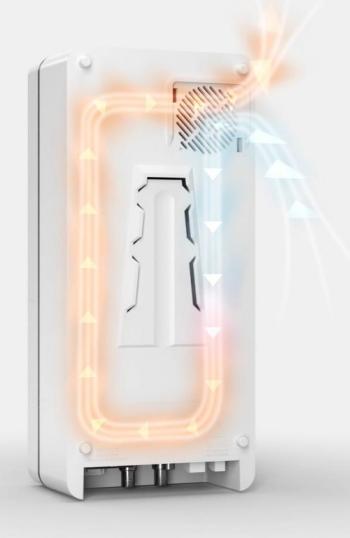

### MECHANICAL INNOVATIONS

Optimal heat dissipation for reduced energy consumption

### MECHANICAL INNOVATIONS

**Easy Fix wall mount** for easy installation