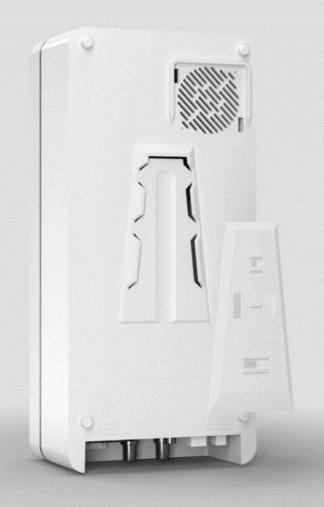

### MECHANICAL INNOVATION

Improved sealing

Easy Plug, removable connectors, for **optimized installation and maintenance** 

### MECHANICAL INNOVATION

BOX OPENING **Easy Clip** system, **no tool**needed

### MECHANICAL INNOVATION

**Silent** pH dosing pump **integrated** in the front of the unit