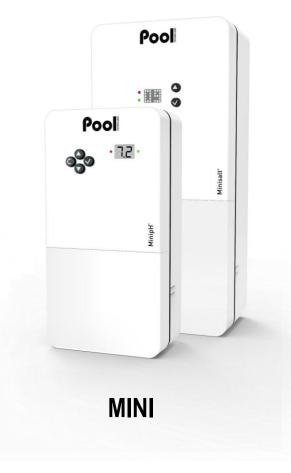

### A RANGE FOR EVERY NEED

**PREMIUM** 

### DESIGN AND ERGONOMICS

**Compact,** ideal for tight technical rooms

Lightweight, easy to install and handle

For existing pool or new build