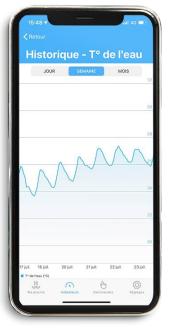

and water temperature





### CONNECTIVITY

## **BLUETOOTH** as standard



**Notifications** 

Software update

Transmission of reports to professional







# ZOOM: JUSTSALT® PRO CONNECT





### 4 FUNCTIONS

Salt water chlorination

pH regulation

**ORP** control

Connectivity







### ... MANY FEATURES

**Self-cleaning cell** by adjustable polarity inversion

Memory Superboost for a 125% superchlorination for up to 48 hours

Cell wear and tear indicator







### ... MANY FEATURES

**Proportional** pH regulation

Adjustable acid concentration

**Probe calibration** alarms

**Events history** 

Automatic wintering and restarting











### **Filtration**





Lightning

**Cover sensor** 







































### Control of your pool at your fingertips!











Free application and without subscription









### is also a dedicated space for **professionals**



Remote management of a pool park to optimize business



### Pool

### **EXCLUSIVE ON THE MARKET!**

A single device, 2 production modes:





### Pooling

### **EXCLUSIVE ON THE MARKET!**

### **Example**

**NORMAL SALT** 

Pool volume 80 m<sup>3</sup>

Salt concentration 5 g/l

Chlorine production 16 g/h

**LOW SALT** 

Pool volume 60 m<sup>3</sup>

Salt concentration 2 g/l

Chlorine production 12 g/h



### Pooling

### JUSTSALT® PRO IN FIGURES

Salt electrolysis - pH regulation - ORP control - Connected swimming pool

| MODELS                                                | POOL VOLUME * (in m³) | CHLORINE PRODUCTION    | ARTICLE CODE      | PUBLIC PRICE |
|-------------------