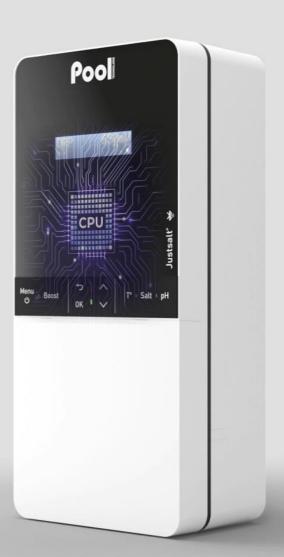

### DESIGN AND ERGONOMICS

Backlit LCD display for easy navigation

Permanent display of ORP and pH values, warning messages

"Soft touch" keyboard with quick access buttons for easy operation

**Operation and warning LEDs** 

Checking of salt level and water temperature

## **BLUETOOTH** as standard

**Notifications** 

Software update

Transmission of reports to professional