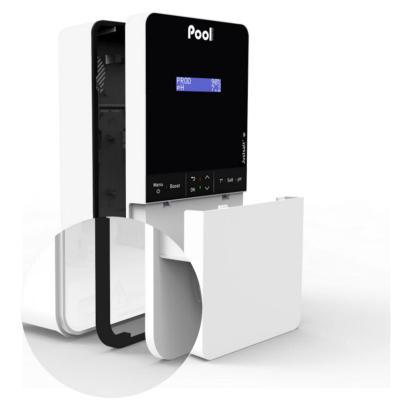

### MECHANICAL INNOVATION

Improved sealing

Easy Plug, removable connectors, for **optimized installation and maintenance** 

### MECHANICAL INNOVATION

BOX OPENING **Easy Clip** system, **no tool**needed

### MECHANICAL INNOVATIONS

**Easy Fix wall mount** for easy installation

### DESIGN AND ERGONOMICS

**Compact,** ideal for tight technical rooms

Lightweight, easy to install and handle

For existing pool or new build