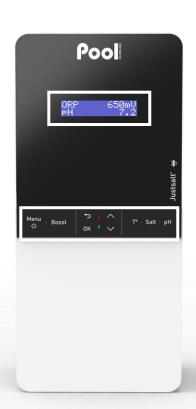

### DESIGN AND ERGONOMICS

Backlit LCD display for easy navigation

Permanent display of ORP and pH values, warning messages

"Soft touch" keyboard with quick access buttons for easy operation

**Operation and warning LEDs** 

Checking of salt level and water temperature