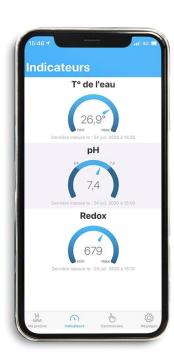

### DESIGN AND ERGONOMICS

Backlit LCD display for easy navigation

Permanent display of ORP and pH values, warning messages

"Soft touch" keyboard with quick access buttons for easy operation

**Operation and warning LEDs** 

Checking of salt level and water temperature

### Control of your pool at your fingertips!

Free application and without subscription