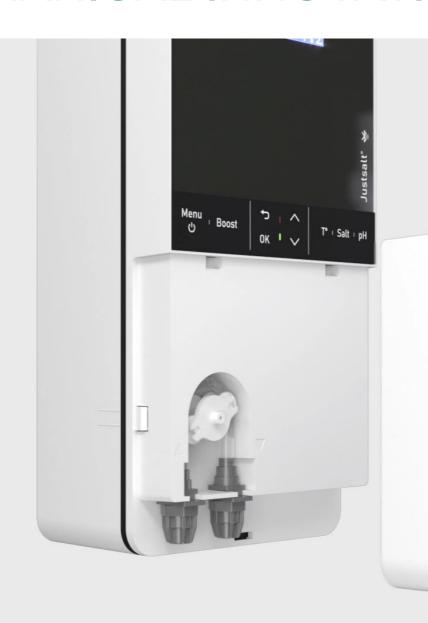

### MECHANICAL INNOVATION

**Silent** pH dosing pump **integrated** in the front of the unit

### DESIGN AND ERGONOMICS

Backlit LCD display for easy navigation

Permanent display of ORP and pH values, warning messages

"Soft touch" keyboard with quick access buttons for easy operation

**Operation and warning LEDs** 