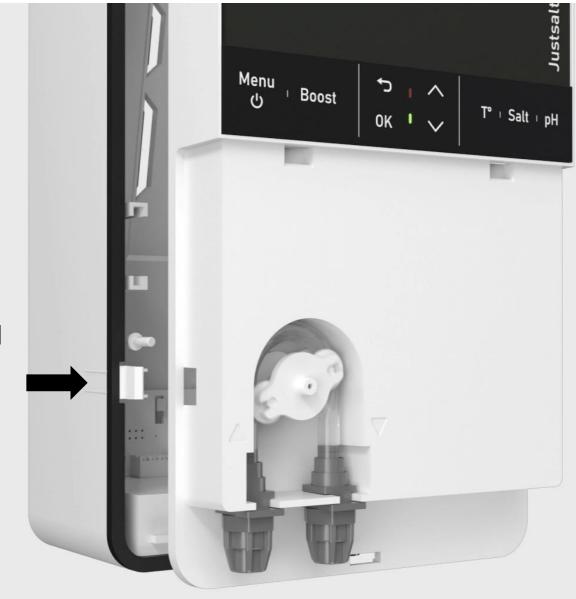

### MECHANICAL INNOVATION

Improved sealing

Easy Plug, removable connectors, for **optimized installation and maintenance** 

### MECHANICAL INNOVATION

**Silent** pH dosing pump **integrated** in the front of the unit