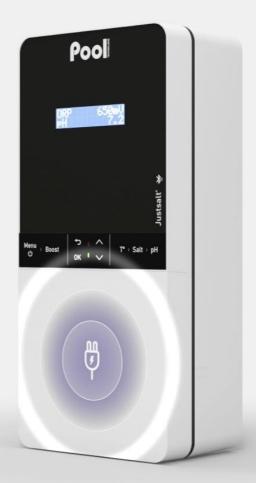

### MECHANICAL INNOVATION

Improved sealing

Easy Plug, removable connectors, for **optimized installation and maintenance** 

### MECHANICAL INNOVATION

BOX OPENING **Easy Clip** system, **no tool**needed