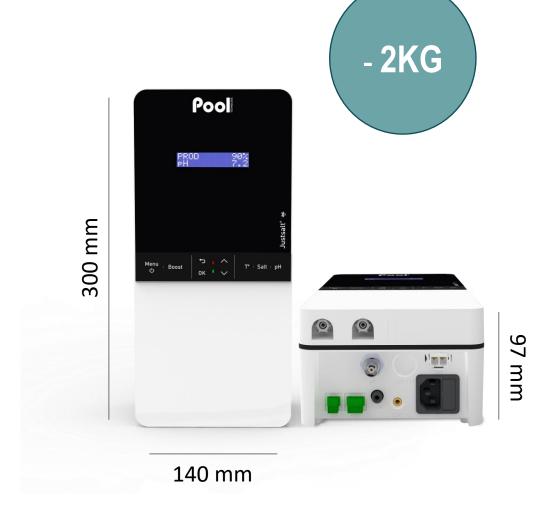

### DESIGN AND ERGONOMICS

**Compact,** ideal for tight technical rooms

Lightweight, easy to install and handle

For existing pool or new build