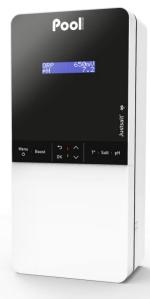

### DESIGN AND ERGONOMICS

Backlit LCD display for easy navigation

Permanent display of ORP and pH values, warning messages

"Soft touch" keyboard with quick access buttons for easy operation

**Operation and warning LEDs** 

Checking of salt level and water temperature