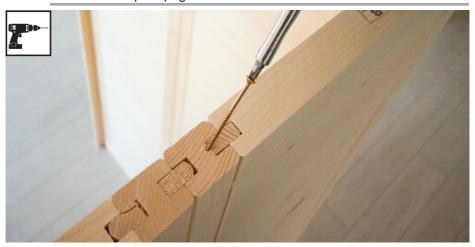

#### Screwing wall elements together

Check the right angle before screwing the wall elements together. Observe the tip on page 4.

3 mm drill bit, 4 screws 4 x 70 mm