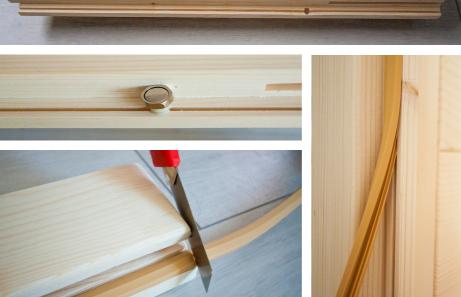

#### Screwing wall elements together

Check the right angle before screwing the wall elements together. Observe the tip on page 4.

3 mm drill bit, 4 screws 4 x 70 mm

# Corner post and post for glass

EN

#### Glass element

**Element above the door**Select the element for the right floor plan

3 mm drill bit, 2 screws 4 x 70 mm