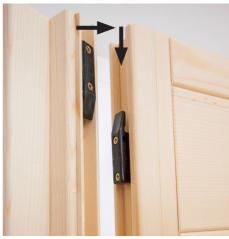

#### Installing corner posts with wall elements

Pre-assemble the wall elements with the corner posts on the floor and then place these posts on the base frame.

Insert the corner post on the wall elements, moving it downwards. When doing this, ensure that the Multiclips are correctly aligned (see below). The corner post must be flush with the wall elements.