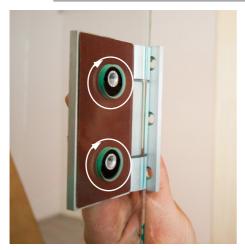

## 2.7. Installing glass door

The bottom drill hole of the door handle is 92.4 cm high. The alignment of the fittings is achieved by adjusting / rotating both plastic inserts.

#### Door handle and sleeve plate

The door handles are screwed together from the inside.

Insert silicone ring in the drill holes

Attach plastic washers on the stainless steel handle

EN