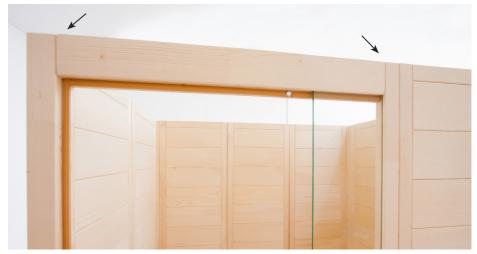

## 2.8. Installing roof trim

Install the roof trim only after you have inserted the cable to the sauna heater and to the sauna control unit. The slat on the electrical element may possibly have to be cropped.

3 mm drill bit, 9 screws 3 x 40 mm