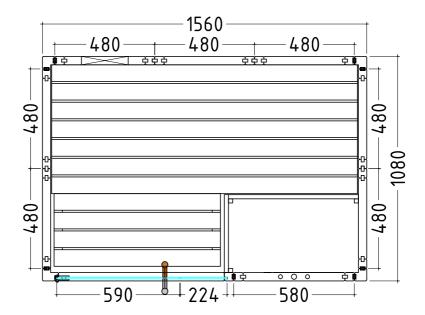

/ rotating both plastic inserts.









#### Door handle and sleeve plate

The door handles are screwed together from the inside.



Insert silicone ring in the drill holes



Attach plastic washers on the stainless steel handle





EN



## 2.8. Installing roof trim



Install the roof trim only after you have inserted the cable to the sauna heater and to the sauna control unit. The slat on the electrical element may possibly have to be cropped.









3 mm drill bit, 9 screws 3 x 40 mm



## 2.9. Installing ceiling cover slat



Install the ceiling cover slat only after you have inserted the cable to the sauna heater and to the sauna control unit. The slat on the electrical element may possibly have to be cropped.



12 screws 3 x 40 mm



# 3. Floor plan

# 3.1. Right floor plan



ΕN



# 3.2. Left floor plan





# 3.3. Changes to the left floor plan installation

#### For installing corner posts and posts for the glass (page 14)

Remove the Multiclips from the corner posts and the post for the glass. Use the supplied template for the new positioning of the Multiclips.









Element above the door (page 15)
Select the element for the left floor plan



| Cry       | /stal | pod | וכ |
|-----------|-------|-----|----|
| 0 TITIE 0 |       |     |    |

# NOTIZEN / APPUNTI / NOTES / NOTE / NOTITIES

# Crystalpool