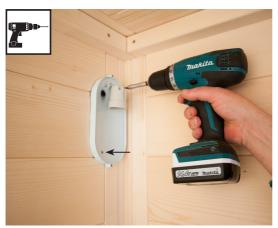

# **2.6. Installing accessories** *Sauna lamp*

Insert lamp (not included in the scope of delivery)

3 mm drill bit, 2 screws

4 screws 3 x 40 mm