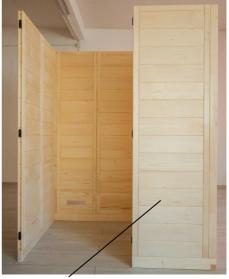

# Corner post and post for glass

EN

#### Glass element

**Element above the door**Select the element for the right floor plan

3 mm drill bit, 2 screws 4 x 70 mm