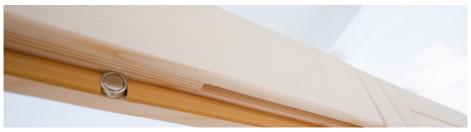

#### Installing wall elements

The electrical element has drill holes for laying cables. For the position, see floor plans on Page 30 and Page 31.

Electrical element