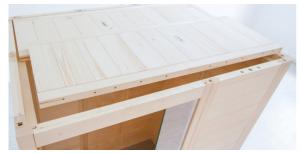

# 2.3. Ceiling installation Roof support slats

3 mm drill bit, 12 screws 4 x 70 mm

## Ceiling elements

3 mm drill bit, 10 screws 4 x 70 mm

EN