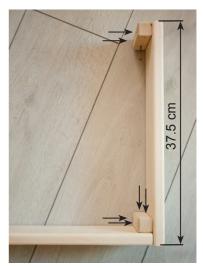

#### Installing corner posts with wall elements

Pre-assemble the wall elements with the corner posts on the floor and then place these posts on the base frame.

Insert the corner post on the wall elements, moving it downwards. When doing this, ensure that the Multiclips are correctly aligned (see below). The corner post must be flush with the wall elements.

#### Screwing wall elements together

Check the right angle before screwing the wall elements together. Observe the tip on page 4.

3 mm drill bit, 4 screws 4 x 70 mm