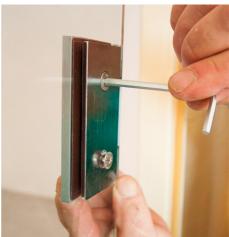

## 2.7. Installing glass door

The bottom drill hole of the door handle is 92.4 cm high. The alignment of the fittings is achieved by adjusting / rotating both plastic inserts.

#### Door handle and sleeve plate

The door handles are screwed together from the inside.

Insert silicone ring in the drill holes

Attach plastic washers on the stainless steel handle

EN