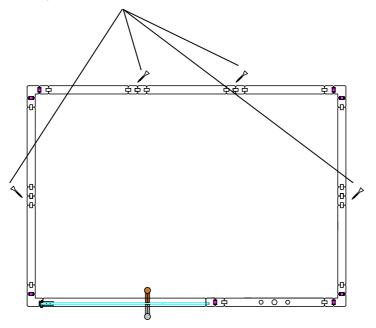

fecting installation for the left floor plan see Page 32.



\* Multiclips



#### Installing corner posts with wall elements



Pre-assemble the wall elements with the corner posts on the floor and then place these posts on the base frame.

Insert the corner post on the wall elements, moving it downwards. When doing this, ensure that the Multiclips are correctly aligned (see below). The corner post must be flush with the wall elements.







#### Installing wall elements



The electrical element has drill holes for laying cables. For the position, see floor plans on Page 30 and Page 31.









Electrical element



#### Screwing wall elements together



Check the right angle before screwing the wall elements together. Observe the tip on page 4.



3 mm drill bit, 4 screws 4 x 70 mm





# Corner post and post for glass









EN



#### Glass element





**Element above the door**Select the element for the right floor plan











3 mm drill bit, 2 screws 4 x 70 mm





# 2.3. Ceiling installation Roof support slats





3 mm drill bit, 12 screws 4 x 70 mm



## Ceiling elements







3 mm drill bit, 10 screws 4 x 70 mm

EN



#### 2.4. Ventilation slit installation



3 mm drill bit, 4 screws 3 x 40 mm

# 2.5. Installing interior fittings

#### Bench support slats

3 mm drill bit, 3 screws 5 x 70 mm



3 mm drill bit, 3 screws 5 x 70 mm



Screws 4 x 60 mm

EN



#### Bench screen



4 screws 4 x 60 mm

#### Bench



## Foot step





6 screws 4 x 70 mm

EN





4 screws 3.5 x 35 mm



#### **Backrests**



3 mm drill bit, 3 screws 3 x 40 mm



ΕN



# **2.6.