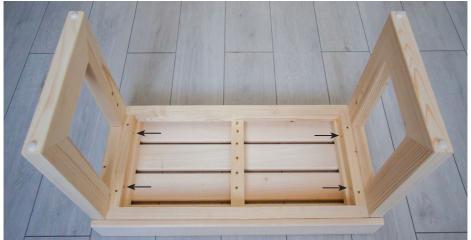

#### Bench support slats

3 mm drill bit, 3 screws 5 x 70 mm

3 mm drill bit, 3 screws 5 x 70 mm

Screws 4 x 60 mm

EN

#### Bench screen

4 screws 4 x 60 mm

#### Bench