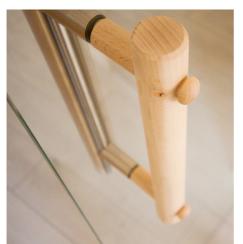

rill bit, 3 screws 3 x 40 mm



ΕN



# **2.6. Installing accessories** *Sauna lamp*



Insert lamp (not included in the scope of delivery)



3 mm drill bit, 2 screws





4 screws 3 x 40 mm

#### Heater protection grille



Before installing the heater protection grille, drill the outlet for the heater cable in the electrical element.





12 screws 3 x 40 mm



Heater protection grille can be shortened to length



## 2.7. Installing glass door



The bottom drill hole of the door handle is 92.4 cm high. The alignment of the fittings is achieved by adjusting / rotating both plastic inserts.









#### Door handle and sleeve plate

The door handles are screwed together from the inside.



Insert silicone ring in the drill holes



Attach plastic washers on the stainless steel handle





EN



## 2.8. Installing roof trim



Install the roof trim only after you have inserted the cable to the sauna heater and to the sauna control unit. The slat on the electrical element may possibly have to be cropped.









3 mm drill bit, 9 screws 3 x 40 mm



## 2.9. Installing ceiling cover slat



Install the ceiling cover slat only after you have inserted the cable to the sauna heater and to the sauna control unit. The slat on the electrical element may possibly have to be cropped.



12 screws 3 x 40 mm



# 3. Floor plan

# 3.1. Right floor plan



ΕN



# 3.2. Left floor plan





# 3.3. Changes to the left floor plan installation

#### For installing corner posts and posts for the glass (page 14)

Remove the Multiclips from the corner posts and the post for the glass. Use t