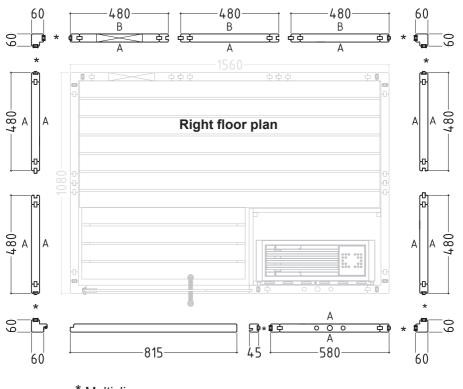

|                          |  |  |  |  |
| 1                 | Installation instructions                            |                          |  |  |  |  |



## 2. Cabin installation

The cabin can have a right or left set up, please note the corresponding floor plans on Page 30 and Page 31.

#### 2.1. Base frame installation







#### 2.2. Wall element installation

The corner posts are connected to the wall elements using Multiclips. The other wall elements are connected by tongue and groove and are screwed together.



**A** always refers to the visible side. This is labelled on the top side of the wall elements.

#### Attention!

The installation subsequently described is for the right floor plan. For changes affecting installation for the left floor plan see Page 32.



\* Multiclips



#### Installing corner posts with wall elements



Pre-assemble the wall elements with the corner posts on the floor and then place these posts on the base frame.

Insert the corner post on the wall elements, moving it downwards. When doing this, ensure that the Multiclips are correctly aligned (see below). The corner post must be flush with the wall elements.







#### Installing wall elements



The electrical element has drill holes for laying cables. For the position, see floor plans on Page 30 and Page 31.









Electrical element



#### Screwing wall elements together



Check the right angle before screwing the wall elements together. Observe the tip on page 4.



3 mm drill bit, 4 screws 4 x 70 mm





# Corner post and post for glass









EN



#### Gl