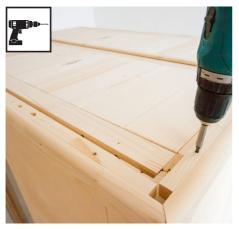

#### 2.2. Wall element installation

The corner posts are connected to the wall elements using Multiclips. The other wall elements are connected by tongue and groove and are screwed together.

**A** always refers to the visible side. This is labelled on the top side of the wall elements.

#### Screwing wall elements together

Check the right angle before screwing the wall elements together. Observe the tip on page 4.

3 mm drill bit, 4 screws 4 x 70 mm