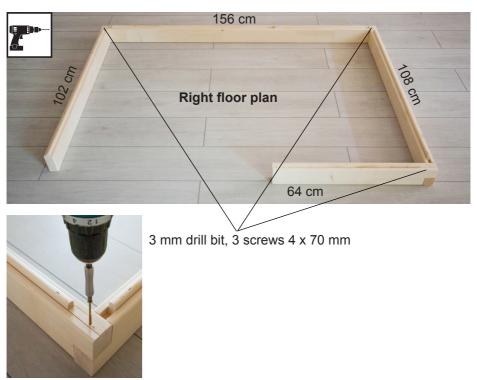

|                          |  |  |  |  |
| 1                 | Template for Multiclip installation                  |                          |  |  |  |  |
| 1                 | 3 Silicon cables: 5 x 2.5 mm <sup>2</sup>            |                          |  |  |  |  |
| 1                 | 3 Silicon cables: 3 x 1.5 mm <sup>2</sup>            |                          |  |  |  |  |
| 1                 | Installation material set                            |                          |  |  |  |  |
| 1                 | Installation instructions                            |                          |  |  |  |  |



## 2. Cabin installation

The cabin can have a right or left set up, please note the corresponding floor plans on Page 30 and Page 31.

#### 2.1. Base frame installation







#### 2.2. Wall element installation

The corner posts are connected to the wall elements using Multiclips. The other wall elements are connected by tongue and groove and are screwed together.



**A** always refers to the visible side. This is labelled on the top side of the wall elements.

#### Attention!

The installation subsequently described is for the right floor plan. For changes affecting installation for the left floor plan see Page 32.



\* Multiclips



#### Installing corner posts with wall elements



Pre-assemble the wall elements with the corner posts on the floor and then place these posts on the base frame.

Insert the corner post on the wall elements, moving it downwards. When doing this, ensure that the Multiclips are correctly aligned (see below). The corner post