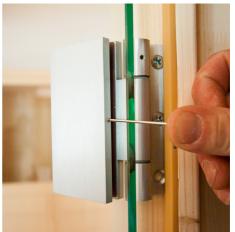

## 2.7. Installing glass door

The bottom drill hole of the door handle is 92.4 cm high. The alignment of the fittings is achieved by adjusting / rotating both plastic inserts.

#### Door handle and sleeve plate

The door handles are screwed together from the inside.

Insert silicone ring in the drill holes

Attach plastic washers on the stainless steel handle

EN