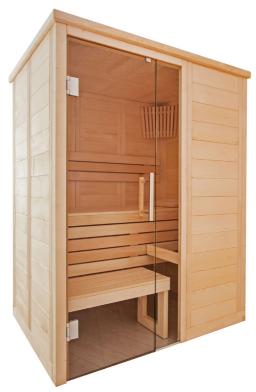

# ALASKA MINI

160 x 110 x 204 cm

INSTRUCTIONS FOR INSTALLATION AND USE English

ΕN

## 2. Cabin installation

The cabin can have a right or left set up, please note the corresponding floor plans on Page 30 and Page 31.