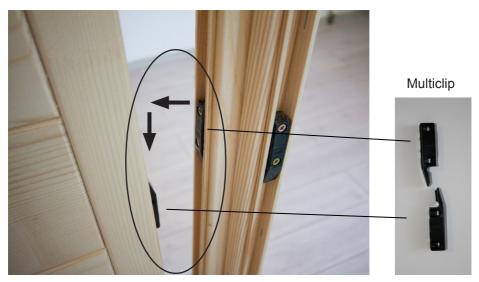

#### 2.2. Wall element installation

The corner posts are connected to the wall elements using Multiclips. The other wall elements are connected by tongue and groove and are screwed together.

**A** always refers to the visible side. This is labelled on the top side of the wall elements.

#### Attention!

The installation subsequently described is for the right floor plan. For changes affecting installation for the left floor plan see Page 32.

\* Multiclips

#### Installing corner posts with wall elements

Pre-assemble the wall elements with the corner posts on the floor and then place these posts on the base frame.

Insert the corner post on the wall elements, moving it downwards. When doing this, ensure that the Multiclips are correctly aligned (see below). The corner post must be flush with the wall elements.