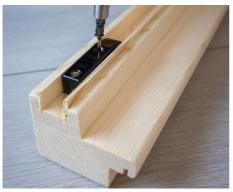

#### Screwing wall elements together

Check the right angle before screwing the wall elements together. Observe the tip on page 4.

3 mm drill bit, 4 screws 4 x 70 mm