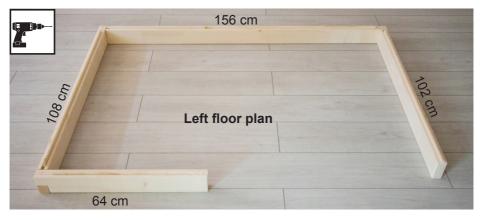

|                          |  |  |  |  |
| 1                 | Template for Multiclip installation                  |                          |  |  |  |  |
| 1                 | 3 Silicon cables: 5 x 2.5 mm <sup>2</sup>            |                          |  |  |  |  |
| 1                 | 3 Silicon cables: 3 x 1.5 mm <sup>2</sup>            |                          |  |  |  |  |
| 1                 | Installation material set                            |                          |  |  |  |  |
| 1                 | Installation instructions                            |                          |  |  |  |  |



## 2. Cabin installation

The cabin can have a right or left set up, please note the corresponding floor plans on Page 30 and Page 31.

#### 2.1. Base frame installation







#### 2.2. Wall element installation

The corner posts are connected to the wall elements using Multiclips. The other wall elements are connected by tongue and groove and are screwed together.



**A** always refers to the visible side. This is labelled on the top side of the wall elements.

#### Attention!

The installation subsequently described is for the right floor plan. For changes affecting installation for the left floor plan see Page 32.



\* Multiclips



#### Installing corner posts with wall elements



Pre-assemble the wall elements with the corner posts on the floor and then place these posts on the base frame.

Insert the corner post on the wall elements, moving it downwards. When doing this, ensure that the Multiclips are correctly aligned (see below). The corner post m