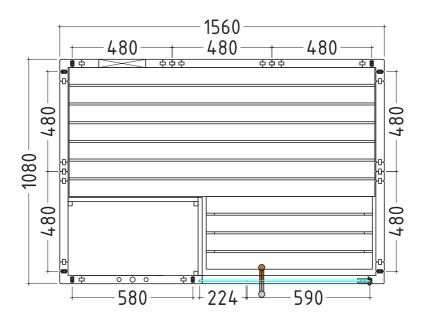

# 3.2. Left floor plan

# 3.3. Changes to the left floor plan installation

#### For installing corner posts and posts for the glass (page 14)

Remove the Multiclips from the corner posts and the post for the glass. Use the supplied template for the new positioning of the Multiclips.

Element above the door (page 15)
Select the element for the left floor plan

| Cry       | /stal | pod | וכ |
|-----------|-------|-----|----|
| 0 TITIE 0 |       |     |    |