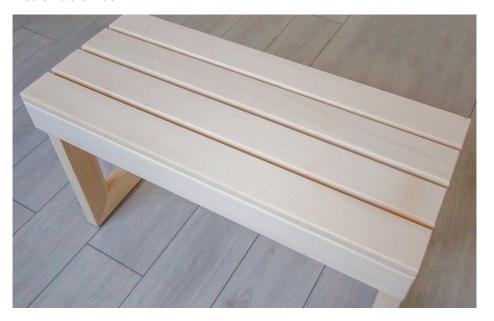

together. Observe the tip on page 4.



3 mm drill bit, 4 screws 4 x 70 mm





# Corner post and post for glass









EN



#### Glass element





**Element above the door**Select the element for the right floor plan











3 mm drill bit, 2 screws 4 x 70 mm





# 2.3. Ceiling installation Roof support slats





3 mm drill bit, 12 screws 4 x 70 mm



## Ceiling elements







3 mm drill bit, 10 screws 4 x 70 mm

EN



#### 2.4. Ventilation slit installation



3 mm drill bit, 4 screws 3 x 40 mm

# 2.5. Installing interior fittings

#### Bench support slats

3 mm drill bit, 3 screws 5 x 70 mm



3 mm drill bit, 3 screws 5 x 70 mm



Screws 4 x 60 mm

EN



#### Bench screen



4 screws 4 x 60 mm

#### Bench



## Foot step





6 screws 4 x 70 mm

EN





4 screws 3.5 x 35 mm



#### **Backrests**



3 mm drill bit, 3 screws 3 x 40 mm



ΕN



# **2.6. Installing accessories** *Sauna lamp*



Insert lamp (not included in the scope of delivery)



3 mm drill bit, 2 screws





4 screws 3 x 40 mm

#### Heater protection grille



Before installing the heater protection grille, drill the outlet for the heater cable in the electrical element.





12 screws 3 x 40 mm



Heater protection grille can be shortened to length



## 2.7. Installing glass door



The bottom drill hole of the door handle is 92.4 cm high. The alignment of the fittings is achieved by adjusting / rotating both plastic inserts.









#### Door handle and sleeve plate

The door handles are screwed together from the inside.



Insert silicone ring in the drill holes



Attach plastic washers o