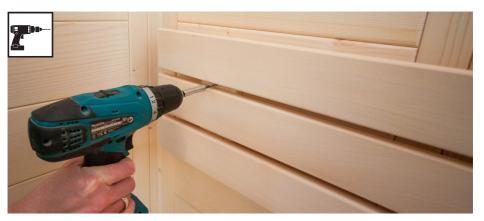

#### Screwing wall elements together

Check the right angle before screwing the wall elements together. Observe the tip on page 4.

3 mm drill bit, 4 screws 4 x 70 mm