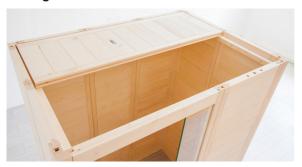

## 2. Cabin installation

The cabin can have a right or left set up, please note the corresponding floor plans on Page 30 and Page 31.

#### 2.2. Wall element installation

The corner posts are connected to the wall elements using Multiclips. The other wall elements are connected by tongue and groove and are screwed together.

**A** always refers to the visible side. This is labelled on the top side of the wall elements.