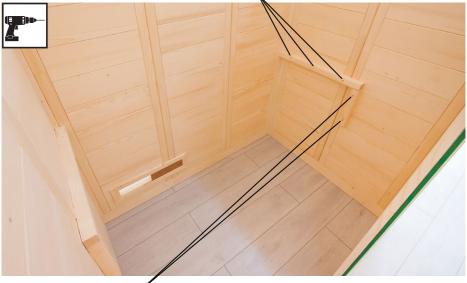

#### Bench support slats

3 mm drill bit, 3 screws 5 x 70 mm

3 mm drill bit, 3 screws 5 x 70 mm

Screws 4 x 60 mm

EN