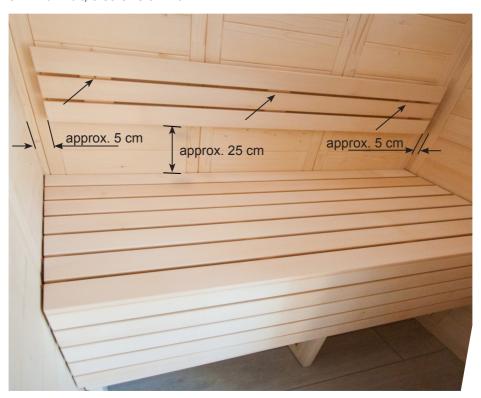

#### Important note:

- Before you begin work, check the parts list to ensure that all the individual parts have been delivered. If you discover any missing parts, notify your dealer within 14 days of receiving the sauna cabin.
- The room that the sauna is installed in must be dry and ensure an appropriate amount of air circulation.
- The floor must be level and even, preferably a stone or tiled floor.
- A minimum room height of 230 cm is required for the cabin installation work.
- A distance of at least 5 cm from the wall must be maintained.
- The inside of the wooden parts used must not be treated with any impregnating material.
- You need an assistant for the installation.
- Wood is a natural product that can swell, shrink or warp, despite good storage. For this reason, some force may be necessary during the installation.
- All screw fittings must be pre-drilled.