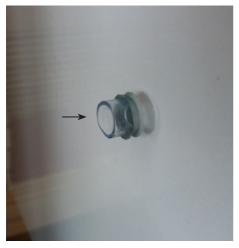

#### Door handle and sleeve plate

The door handles are screwed together from the inside.

Insert silicone ring in the drill holes

Attach plastic washers on the stainless steel handle

EN