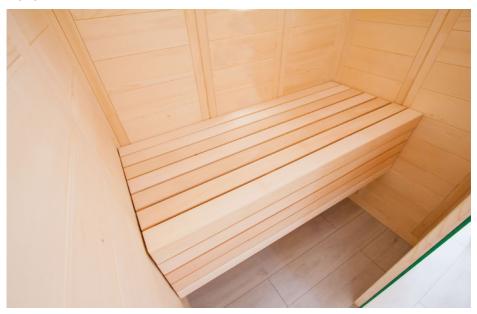

ts together



Check the right angle before screwing the wall elements together. Observe the tip on page 4.



3 mm drill bit, 4 screws 4 x 70 mm





# Corner post and post for glass









EN



#### Glass element





**Element above the door**Select the element for the right floor plan











3 mm drill bit, 2 screws 4 x 70 mm





# 2.3. Ceiling installation Roof support slats





3 mm drill bit, 12 screws 4 x 70 mm



## Ceiling elements







3 mm drill bit, 10 screws 4 x 70 mm

EN



#### 2.4. Ventilation slit installation



3 mm drill bit, 4 screws 3 x 40 mm

# 2.5. Installing interior fittings

#### Bench support slats

3 mm drill bit, 3 screws 5 x 70 mm



3 mm drill bit, 3 screws 5 x 70 mm



Screws 4 x 60 mm

EN



#### Bench screen



4 screws 4 x 60 mm

#### Bench



## Foot step





6 screws 4 x 70 mm

EN





4 screws 3.5 x 35 mm



#### **Backrests**



3 mm drill bit, 3 screws 3 x 40 mm



ΕN



# **2.6. Installing accessories** *Sauna lamp*



Insert lamp (not included in the scope of delivery)



3 mm drill bit, 2 screws





4 screws 3 x 40 mm

#### Heater protection grille



Before installing the heater protection grille, drill the outlet for the heater cable in the electrical element.





12 screws 3 x 40 mm



Heater protection grille can be shortened to length



## 2.7. Installing glass door



The bottom drill hole of the door handle is 92.4 cm high. The alignment of the fittings is achieved by adjusting / rotating both plastic inserts.









#### Door handle and sleeve plate

The door handles are screwed together from the inside.