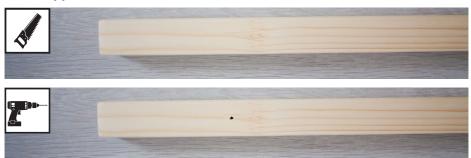

This symbol indicates tips and useful information

Pre-drill

Cut to real measurement with backsaw

Check the right angle: