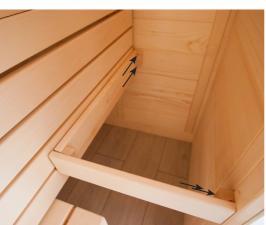

#### 2.2. Wall element installation

The corner posts are connected to the wall elements using Multiclips. The other wall elements are connected by tongue and groove and are screwed together.

**A** always refers to the visible side. This is labelled on the top side of the wall elements.

#### Installing corner posts with wall elements

Pre-assemble the wall elements with the corner posts on the floor and then place these posts on the base frame.

Insert the corner post on the wall elements, moving it downwards. When doing this, ensure that the Multiclips are correctly aligned (see below). The corner post must be flush with the wall elements.