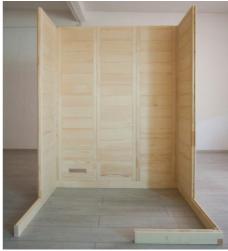

#### 2.2. Wall element installation

The corner posts are connected to the wall elements using Multiclips. The other wall elements are connected by tongue and groove and are screwed together.

**A** always refers to the visible side. This is labelled on the top side of the wall elements.

#### Installing corner posts with wall elements

Pre-assemble the wall elements with the corner posts on the floor and then place these posts on the base frame.

Insert the corner post on the wall elements, moving it downwards. When doing this, ensure that the Multiclips are correctly aligned (see below). The corner post must be flush with the wall elements.

#### Installing wall elements

The electrical element has drill holes for laying cables. For the position, see floor plans on Page 30 and Page 31.

Electrical element