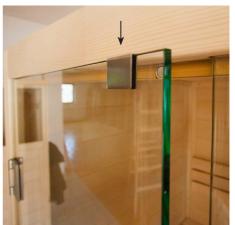

# **2.6. Installing accessories** *Sauna lamp*

Insert lamp (not included in the scope of delivery)

3 mm drill bit, 2 screws

4 screws 3 x 40 mm