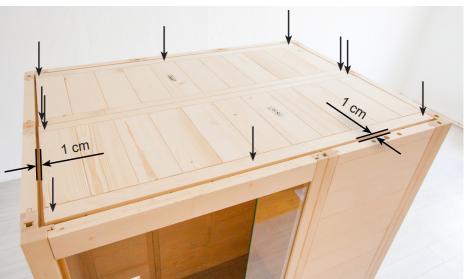

# 2.3. Ceiling installation Roof support slats

3 mm drill bit, 12 screws 4 x 70 mm

## Ceiling elements

3 mm drill bit, 10 screws 4 x 70 mm

EN