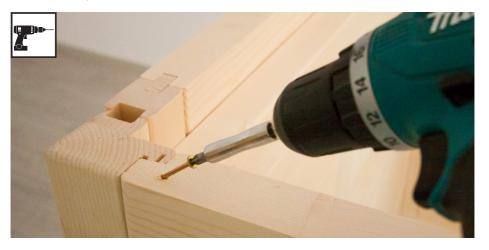

#### Screwing wall elements together

Check the right angle before screwing the wall elements together. Observe the tip on page 4.

3 mm drill bit, 4 screws 4 x 70 mm