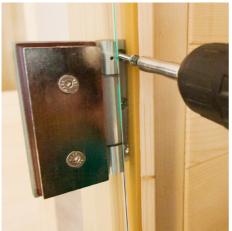

ews 5 x 70 mm



Screws 4 x 60 mm

EN



#### Bench screen



4 screws 4 x 60 mm

#### Bench



## Foot step





6 screws 4 x 70 mm

EN





4 screws 3.5 x 35 mm



#### **Backrests**



3 mm drill bit, 3 screws 3 x 40 mm



ΕN



# **2.6. Installing accessories** *Sauna lamp*



Insert lamp (not included in the scope of delivery)



3 mm drill bit, 2 screws





4 screws 3 x 40 mm

#### Heater protection grille



Before installing the heater protection grille, drill the outlet for the heater cable in the electrical element.





12 screws 3 x 40 mm



Heater protection grille can be shortened to length



## 2.7. Installing glass door



The bottom drill hole of the door handle is 92.4 cm high. The alignment of the fittings is achieved by adjusting / rotating both plastic inserts.









#### Door handle and sleeve plate

The door handles are screwed together from the inside.



Insert silicone ring in the drill holes



Attach plastic washers on the stainless steel handle





EN



## 2.8. Installing roof trim



Install the roof trim only after you have inserted the cable to the sauna heater and to the sauna control unit. The slat on the electrical element may possibly have to be cropped.









3 mm drill bit, 9 screws 3 x 40 mm



## 2.9. Installing ceiling cover slat



Install the ceiling cover slat only after you have inserted the cable to the sauna heater and to the sauna control unit. The slat on the electrical element may possibly have to be cropped.



12 screws 3 x 40 mm



# 3. Floor plan

# 3.1. Right floor plan



ΕN



# 3.2. Left floor plan





# 3