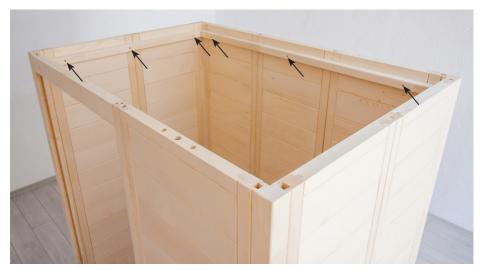

#### 2.2. Wall element installation

The corner posts are connected to the wall elements using Multiclips. The other wall elements are connected by tongue and groove and are screwed together.

**A** always refers to the visible side. This is labelled on the top side of the wall elements.

#### Installing corner posts with wall elements

Pre-assemble the wall elements with the corner posts on the floor and then place these posts on the base frame.

Insert the corner post on the wall elements, moving it downwards. When doing this, ensure that the Multiclips are correctly aligned (see below). The corner post must be flush with the wall elements.