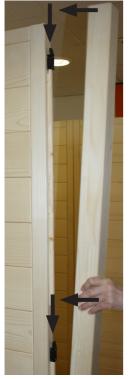

#### Installing corner posts with wall elements

Pre-assemble the wall elements with the corner posts on the floor and then place these posts on the base frame.

Insert the corner post on the wall elements, moving it downwards. When doing this, ensure that the Multiclips are correctly aligned (see below). The corner post must be flush with the wall elements.

# Corner post and post for glass

EN