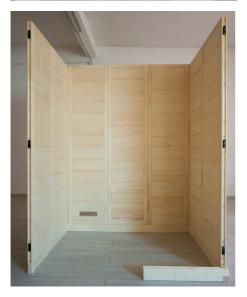

#### 2.2. Wall element installation

The corner posts are connected to the wall elements using Multiclips. The other wall elements are connected by tongue and groove and are screwed together.

**A** always refers to the visible side. This is labelled on the top side of the wall elements.

#### Installing corner posts with wall elements

Pre-assemble the wall elements with the corner posts on the floor and then place these posts on the base frame.

Insert the corner post on the wall elements, moving it downwards. When doing this, ensure that the Multiclips are correctly aligned (see below). The corner post must be flush with the wall elements.

#### Installing wall elements

The electrical element has drill holes for laying cables. For the position, see floor plans on Page 30 and Page 31.

Electrical element

#### Screwing wall elements together

Check the right angle before screwing the wall elements together. Observe the tip on page 4.

3 mm drill bit, 4 screws 4 x 70 mm