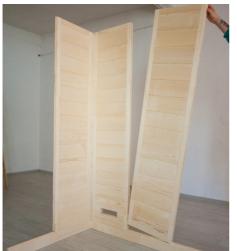

#### 2.2. Wall element installation

The corner posts are connected to the wall elements using Multiclips. The other wall elements are connected by tongue and groove and are screwed together.

**A** always refers to the visible side. This is labelled on the top side of the wall elements.

#### Installing corner posts with wall elements

Pre-assemble the wall elements with the corner posts on the floor and then place these posts on the base frame.

Insert the corner post on the wall elements, moving it downwards. When doing this, ensure that the Multiclips are correctly aligned (see below). The corner post must be flush with the wall elements.