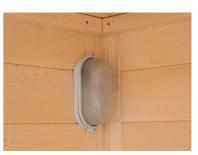

# **2.6. Installing accessories** *Sauna lamp*

Insert lamp (not included in the scope of delivery)

3 mm drill bit, 2 screws

4 screws 3 x 40 mm