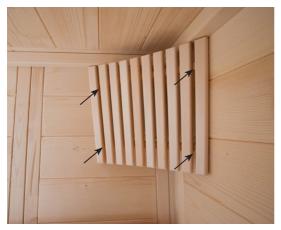

#### 2.2. Wall element installation

The corner posts are connected to the wall elements using Multiclips. The other wall elements are connected by tongue and groove and are screwed together.

**A** always refers to the visible side. This is labelled on the top side of the wall elements.

#### Installing corner posts with wall elements

Pre-assemble the wall elements with the corner posts on the floor and then place these posts on the base frame.

Insert the corner post on the wall elements, moving it downwards. When doing this, ensure that the Multiclips are correctly aligned (see below). The corner post must be flush with the wall elements.