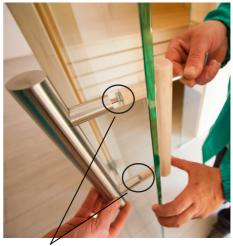

#### Glass element

**Element above the door**Select the element for the right floor plan

3 mm drill bit, 2 screws 4 x 70 mm