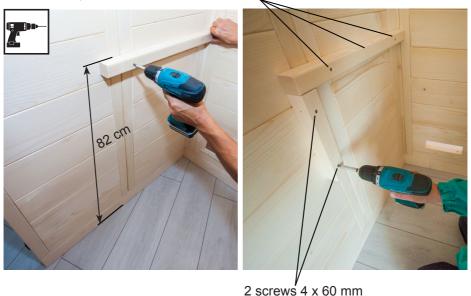

#### Bench support slats

3 mm drill bit, 3 screws 5 x 70 mm

3 mm drill bit, 3 screws 5 x 70 mm

Screws 4 x 60 mm

EN

#### Bench screen

4 screws 4 x 60 mm