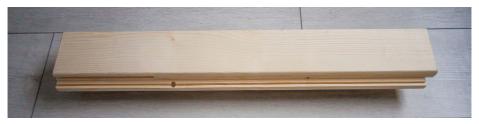

# 1.4. ALASKA MINI parts list

| No. of items Name                                     | Dimensions                |  |  |  |  |  |
|-------------------------------------------------------|---------------------------|--|--|--|--|--|
| Base frame                                            |                           |  |  |  |  |  |
| 1 Base frame                                          | 156 x 9 x 4 cm            |  |  |  |  |  |
| 1 Base frame                                          | 108 x 9 x 4 cm            |  |  |  |  |  |
| 1 Base frame                                          | 102 x 9 x 4 cm            |  |  |  |  |  |
| 1 Base frame                                          | 64 x 9 x 4 cm             |  |  |  |  |  |
| Wall elements                                         |                           |  |  |  |  |  |
| 1 A/B ventilation element with Multiclip              | 193 x 48 x 4 cm           |  |  |  |  |  |
| 1 A/B wall element                                    | 193 x 48 x 4 cm           |  |  |  |  |  |
| 1 A/B wall element with Multiclip                     | 193 x 48 x 4 cm           |  |  |  |  |  |
| 4 A/A wall elements with Multiclip                    | 193 x 48 x 4 cm           |  |  |  |  |  |
| A/A electrical element with Multiclip                 | 193 x 58 x 4 cm           |  |  |  |  |  |
| 1 Element above door, floor plan (right)              | 81.5 x 10.1 x 4 cm        |  |  |  |  |  |
| 1 Element above door, floor plan (left)               | 81.5 x 10.1 x 4 cm        |  |  |  |  |  |
| Ceiling elements                                      |                           |  |  |  |  |  |
| 2 Ceiling elements                                    | 146 x 49 x 4 cm           |  |  |  |  |  |
| Corner posts                                          |                           |  |  |  |  |  |
| 3 90° corner posts with Multiclip                     | 193 x 6 x 6 cm            |  |  |  |  |  |
| 1 Corner post with front hinge for glass door with Mu | Ilticlip 202 x 6 x 7.5 cm |  |  |  |  |  |
| 1 Post for glass element, 8 mm groove                 | 202 x 4.5 x 4 cm          |  |  |  |  |  |
| Support slats                                         |                           |  |  |  |  |  |
| 2 Roof support slats                                  | 140 x 4 x 4 cm            |  |  |  |  |  |
| 2 Roof support slats                                  | 100 x 4 x 4 cm            |  |  |  |  |  |
| 2 Roof cover slats                                    | 144 x 1.2 x 4 cm          |  |  |  |  |  |
| 2 Roof cover slats                                    | 104 x 1.2 x 4 cm          |  |  |  |  |  |
| 2 Bench support slats                                 | 58 x 4 x 4 cm             |  |  |  |  |  |
| 2 Mounting slats for bench screen                     | 26 x 4 x 4 cm             |  |  |  |  |  |