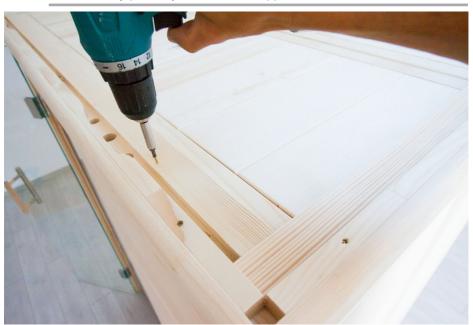

# 2.3. Ceiling installation Roof support slats

3 mm drill bit, 12 screws 4 x 70 mm

## Ceiling elements

3 mm drill bit, 10 screws 4 x 70 mm

EN