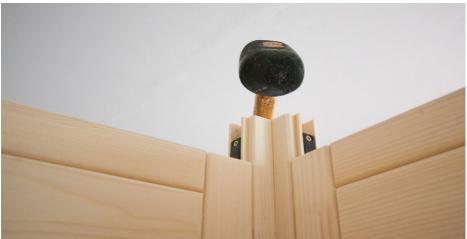

#### Screwing wall elements together

Check the right angle before screwing the wall elements together. Observe the tip on page 4.

3 mm drill bit, 4 screws 4 x 70 mm

# Corner post and post for glass

EN