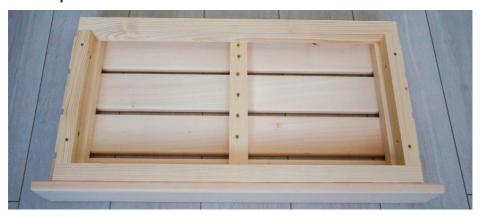

#### Bench support slats

3 mm drill bit, 3 screws 5 x 70 mm

3 mm drill bit, 3 screws 5 x 70 mm

Screws 4 x 60 mm

EN

#### Bench screen

4 screws 4 x 60 mm

#### Bench