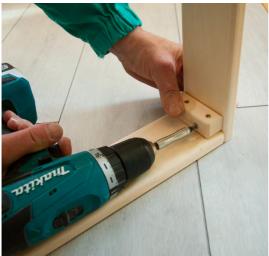

#### Screwing wall elements together

Check the right angle before screwing the wall elements together. Observe the tip on page 4.

3 mm drill bit, 4 screws 4 x 70 mm