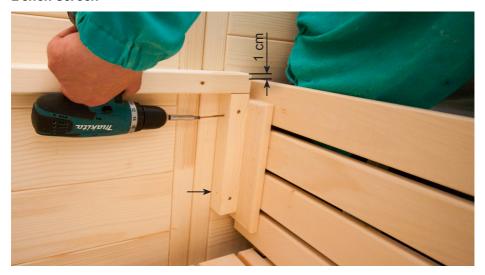

ement



#### Screwing wall elements together



Check the right angle before screwing the wall elements together. Observe the tip on page 4.



3 mm drill bit, 4 screws 4 x 70 mm





# Corner post and post for glass









EN



#### Glass element





**Element above the door**Select the element for the right floor plan











3 mm drill bit, 2 screws 4 x 70 mm





# 2.3. Ceiling installation Roof support slats





3 mm drill bit, 12 screws 4 x 70 mm



## Ceiling elements







3 mm drill bit, 10 screws 4 x 70 mm

EN



#### 2.4. Ventilation slit installation



3 mm drill bit, 4 screws 3 x 40 mm

# 2.5. Installing interior fittings

#### Bench support slats

3 mm drill bit, 3 screws 5 x 70 mm



3 mm drill bit, 3 screws 5 x 70 mm



Screws 4 x 60 mm

EN



#### Bench screen



4 screws 4 x 60 mm

#### Bench



## Foot step





6 screws 4 x 70 mm

EN





4 screws 3.5 x 35 mm



#### **Backrests**



3 mm drill bit, 3 screws 3 x 40 mm



ΕN



# **2.6. Installing accessories** *Sauna lamp*



Insert lamp (not included in the scope of delivery)



3 mm drill bit, 2 screws





4 screws 3 x 40 mm

#### Heater protection grille



Before installing the heater protection grille, drill the outlet for the heater cable in the electrical element.





12 screws 3 x 40 mm



Heater protection grille can be shortened to length



## 2.7. Installing glass door



The bottom drill hole of the door handle is 92.4 cm high. The alignment of the fittings is achieved by adjusting / rotating both plastic inserts.









#### Door handle and sleeve plate

The door handles are