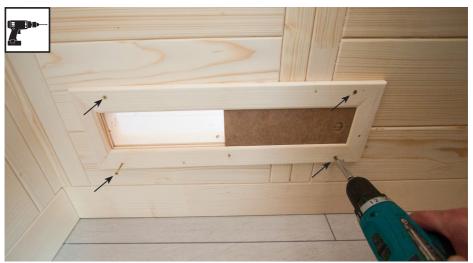

ost must be flush with the wall elements.







#### Installing wall elements



The electrical element has drill holes for laying cables. For the position, see floor plans on Page 30 and Page 31.









Electrical element



#### Screwing wall elements together



Check the right angle before screwing the wall elements together. Observe the tip on page 4.



3 mm drill bit, 4 screws 4 x 70 mm





# Corner post and post for glass









EN



#### Glass element





**Element above the door**Select the element for the right floor plan











3 mm drill bit, 2 screws 4 x 70 mm





# 2.3. Ceiling installation Roof support slats





3 mm drill bit, 12 screws 4 x 70 mm



## Ceiling elements







3 mm drill bit, 10 screws 4 x 70 mm

EN



#### 2.4. Ventilation slit installation



3 mm drill bit, 4 screws 3 x 40 mm

# 2.5. Installing interior fittings

#### Bench support slats

3 mm drill bit, 3 screws 5 x 70 mm



3 mm drill bit, 3 screws 5 x 70 mm



Screws 4 x 60 mm

EN



#### Bench screen



4 screws 4 x 60 mm

#### Bench



## Foot step





6 screws 4 x 70 mm

EN





4 screws 3.5 x 35 mm



#### **Backrests**



3 mm drill bit, 3 screws 3 x 40 mm



ΕN



# **2.6. Installing accessories** *Sauna lamp*



Insert lamp (not included in the scope of delivery)



3 mm drill bit, 2 screws





4 screws 3 x 40 mm

#### Heater protection grille



Before installing the heater protection grille, drill the outlet for the heater cable in the electrical element.





12 screws 3 x 40 mm



Heater protection grille can be shortened to length



## 2.7. Installing glass