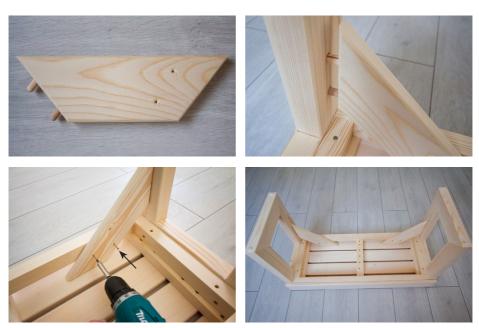

#### Bench support slats

3 mm drill bit, 3 screws 5 x 70 mm

3 mm drill bit, 3 screws 5 x 70 mm

Screws 4 x 60 mm

EN

#### Bench screen

4 screws 4 x 60 mm

#### Bench

## Foot step

6 screws 4 x 70 mm

EN

4 screws 3.5 x 35 mm