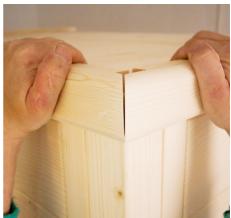

#### Installing corner posts with wall elements

Pre-assemble the wall elements with the corner posts on the floor and then place these posts on the base frame.

Insert the corner post on the wall elements, moving it downwards. When doing this, ensure that the Multiclips are correctly aligned (see below). The corner post must be flush with the wall elements.

#### Screwing wall elements together

Check the right angle before screwing the wall elements together. Observe the tip on page 4.

3 mm drill bit, 4 screws 4 x 70 mm