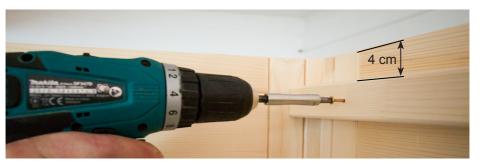

#### Screwing wall elements together

Check the right angle before screwing the wall elements together. Observe the tip on page 4.

3 mm drill bit, 4 screws 4 x 70 mm