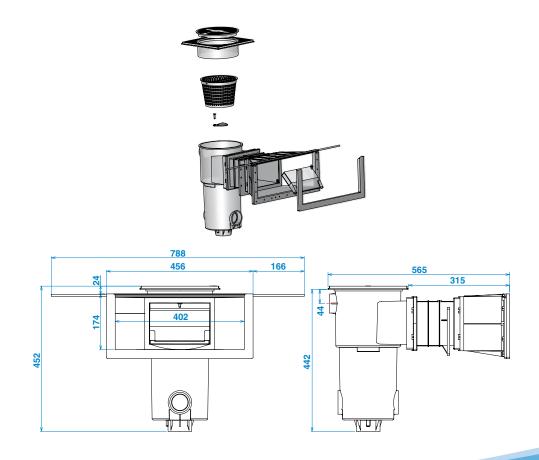

e elastomer gaskets,
- Stainless steel screws, adapted to each type of pool,
- Adhesive covers for protection at the work site,
- Available in 8 colours,
- Skims the water from the surface of
- the pool,

  Captures large debris (leaves, toys, large insects, etc.),
- Scored disk for installation of an overflow,
- Leaktight when mounted in liner (75/100 and 85/100) and reinforced membrane (150/100) pools.
- Made in France.

# Technical data specific to mirror skimmers:

• Water level 5 cm from the top of the pool wall,

#### **Restriction:**

At the point where the mirror skimmer is installed, the coping must be at least 500 mm long and 30 mm thick.

#### **Conventional skimmer**



### Mirror skimmer





# Mirror skimmer - Masonry/Liner SL-119-MR



# Mirror skimmer - Concrete SB-118-MR





# Mirror skimmer

# Aquareva Color

Mirror skimmers and mirror skimmer mouth & throat trims are available in a range of 8 colours as part of the Aquareva Color range: white, light blue, dark blue, green, beige, grey, anthracite and black.

## Mouth/throat trim for mirror skimmer SL-119-MR and SB-118-MR





The Mirror Skimmer is ideal for pools that will be fitted with a Stardeck automatic cover.



Dealer's stamp: