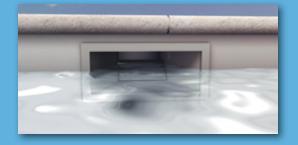

The AQUAREVA range of pool fittings welcomes a new PROCOPI exclusive, the MIRROR SKIMMER!

The mirror skimmer is designed to tuck discreetly under the coping so that the water level is only 5 cm from the top of the pool wall.

# Technical data specific to mirror skimmers:

• Water level 5 cm from the top of the pool wall,