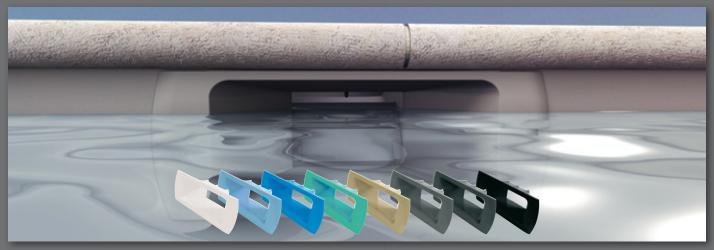

# Aquareva Color

Mirror skimmers and mirror skimmer mouth & throat trims are available in a range of 8 colours as part of the Aquareva Color range: white, light blue, dark blue, green, beige, grey, anthracite and black.