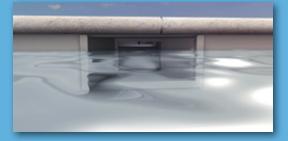

The AQUAREVA range of pool fittings welcomes a new PROCOPI exclusive, the MIRROR SKIMMER!

The mirror skimmer is designed to tuck discreetly under the coping so that the water level is only 5 cm from the top of the pool wall.

# Technical data specific to mirror skimmers:

• Water level 5 cm from the top of the pool wall,