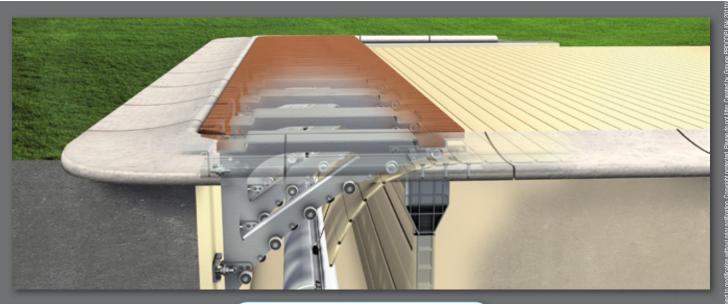

The AQUAREVA range of pool fittings welcomes a new PROCOPI exclusive, the MIRROR SKIMMER!

The mirror skimmer is designed to tuck discreetly under the coping so that the water level is only 5 cm from the top of the pool wall.

# Technical data specific to mirror skimmers:

• Water level 5 cm from the top of the pool wall,

#### **Restriction:**

At the point where the mirror skimmer is installed, the coping must be at least 500 mm long and 30 mm thick.