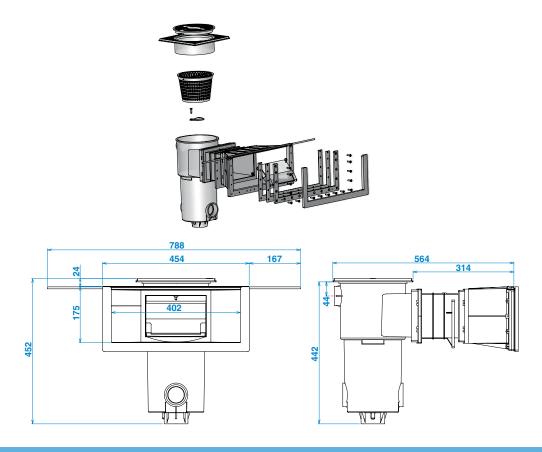

grade anti-UV treated ABS.
- Self-adhesive elastomer gaskets,
- Stainless steel screws, adapted to each type of pool,
- Adhesive covers for protection at the work site,
- Available in 8 colours,
- Skims the water from the surface of
- the pool,

  Captures large debris (leaves, toys, large insects, etc.),
- Scored disk for installation of an overflow,
- Leaktight when mounted in liner (75/100 and 85/100) and reinforced membrane (150/100) pools.
- Made in France.

# Technical data specific to mirror skimmers:

• Water level 5 cm from the top of the pool wall,

#### **Restriction:**

At the point where the mirror skimmer is installed, the coping must be at least 500 mm long and 30 mm thick.

#### **Conventional skimmer**



### Mirror skimmer





# Mirror skimmer - Masonry/Liner SL-119-MR



# Mirror skimmer - Concrete SB-118-MR





# Mirror skimmer

# Aquareva Color

Mirror skimmers and mirror skimmer mouth & throat trims are available in a range of 8 colours as part of the Aquareva Color range: white, light blue, dark blue, green, beige, grey, anthracite and black.

## Mouth/throat trim for mirror skimmer SL-119-MR and SB-118-MR





The Mirror Skimmer is ideal for pools that will be fitted with a Stardeck automatic cover.



Dealer's stamp: