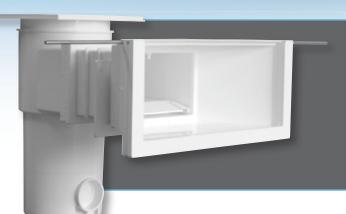

The AQUAREVA range of pool fittings welcomes a new PROCOPI exclusive, the MIRROR SKIMMER!

The mirror skimmer is designed to tuck discreetly under the coping so that the water level is only 5 cm from the top of the pool wall.









#### Skimmer technical data:

Made in France, Aquareva skimmers incorporate the latest technological innovations; quality and reliability are assured.

- Made of pool grade anti-UV treated ABS.
- Self-adhesive elastomer gaskets,
- Stainless steel screws, adapted to each type of pool,
- Adhesive covers for protection at the work site,
- Available in 8 colours,
- Skims the water from the surface of
- the pool,

  Captures large debris (leaves, toys, large insects, etc.),
- Scored disk for installation of an overflow,
- Leaktight when mounted in liner (75/100