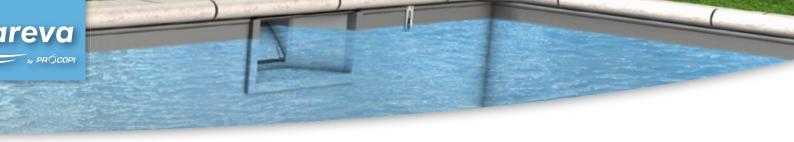

and reliability are assured.

- Made of pool grade anti-UV treated ABS.
- Self-adhesive elastomer gaskets,
- Stainless steel screws, adapted to each type of pool,
- Adhesive covers for protection at the work site,
- Available in 8 colours,
- Skims the water from the surface of
- the pool,

  Captures large debris (leaves, toys, large insects, etc.),
- Scored disk for installation of an overflow,
- Leaktight when mounted in liner (75/100 and 85/100) and reinforced membrane (150/100) pools.
- Made in France.

# Technical data specific to mirror skimmers:

• Water level 5 cm from the top of the pool wall,

#### **Restriction:**

At the point where the mirror skimmer is installed, the coping must be at least 500 mm long and 30 mm thick.

#### **Conventional skimmer**



### Mirror skimmer





# Mirror skimmer - Masonry/Liner SL-119-MR



# Mirror skimmer - Concrete SB-118-MR





# Mirror skimmer

# Aquareva Color

Mirror skimmers and mirror skimmer mouth & throat trims are available in a range of 8 colours as part of the Aquareva Color range: white, light blue, dark blue, green, beige, grey, anthracite and black.

## Mouth/throat trim for mirror skimmer SL-119-MR and SB-118-MR





The Mirror Skimmer is ideal for pools that will be fitted with a Stardeck automatic cover.



Dealer's stamp: