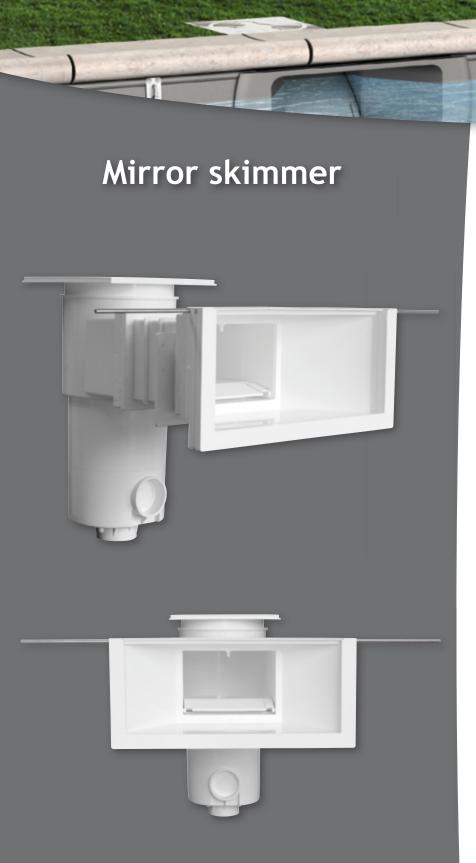

The AQUAREVA range of pool fittings welcomes a new PROCOPI exclusive, the MIRROR SKIMMER!

The mirror skimmer is designed to tuck discreetly under the coping so that the water level is only 5 cm from the top of the pool wall.









#### Skimmer technical data:

Made in France, Aquareva skimmers incorporate the latest technological innovations; quality and reliability are assured.

- Made of pool grade anti-UV treated ABS.
- Self-adhesive elastomer gaskets,
- Stainless steel screws, adapted to each type of pool,
- Adhesive covers for protection at the work site,
- Available in 8 colours,
- Skims the water from the surface of
- the pool,

  Captures large debris (leaves, toys, large insects, etc.),
- Scored disk for installation of an overflow,
- Leaktight when mounted in liner (75/100 and 85/100) and reinforced membrane (150/100) pools.
- Made in France.

# Technical data specific to mirror skimmers:

• Water level 5 cm from the top of the pool wall,

#### **Restriction:**

At the point where the mirror skimmer is i