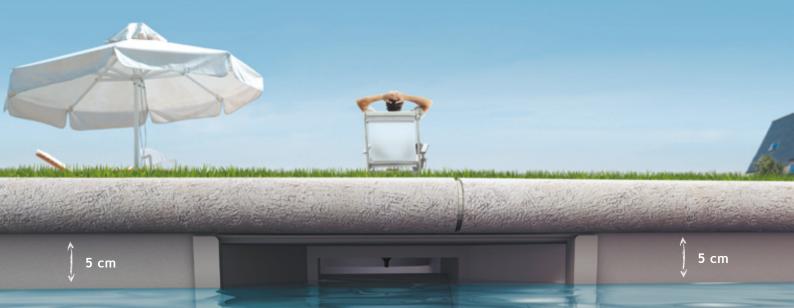

The AQUAREVA range of pool fittings welcomes a new PROCOPI exclusive, the MIRROR SKIMMER!

The mirror skimmer is designed to tuck discreetly under the coping so that the water level is only 5 cm from the top of the pool wall.

# Technical data specific to mirror skimmers:

• Water level 5 cm from the top of the pool wall,